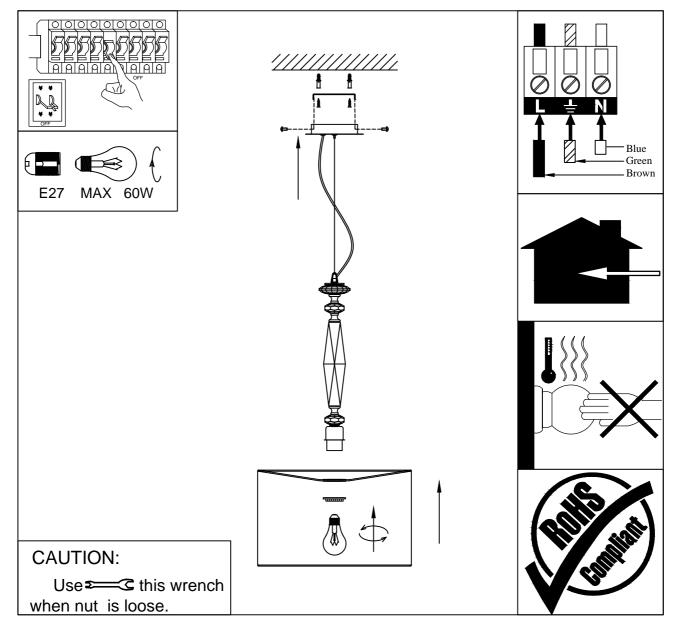

## **INSTALLATION INSTRUCTION** 6604/S (D400\*H660mm)

## Installation instruction for this item:

- 1.Remove the cover and put the lamp on a clean place, then install the lamp;
- 2. The lamp is limited to used 60W bulb;
- 3.Fix the lamp body on the hung loop by the chain .

## Warning:

- 1.Turn off the main power at the circuit breaker before installing the lamp in order to prevent possible shock;
- 2. Please wear gloves when installing the lamp;
- 3. Don't exceed the rated voltage 240V;
- 4. Don't install on haven't finished ceiling and loose wood ceiling;
- 5. Don't use corrosive liquor to clean it ,just as acid liquor and alkaline liquor,please use soft cloth;
- 6. The lamp is made of glass , installing carefully.