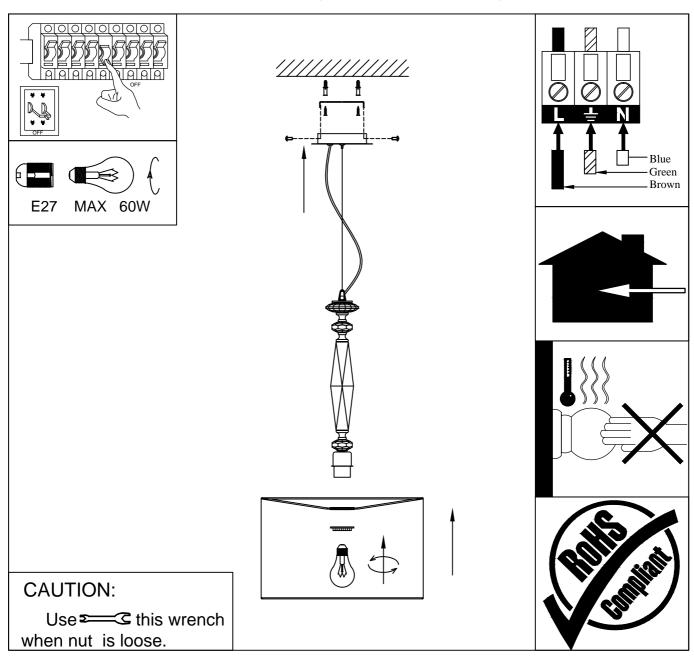

## INSTALLATION INSTRUCTION

6602/S (D400\*H660mm)

## Installation instruction for this item:

- 1. Remove the cover and put the lamp on a clean place, then install the lamp;
- 2. The lamp is limited to used 60W bulb;
- 3. Fix the lamp body on the hung loop by the chain .

## Warning:

- 1. Turn off the main power at the circuit breaker before installing the lamp in order to prevent possible shock;
- 2. Please wear gloves when installing the lamp;
- 3. Don't exceed the rated voltage 240V;
- 4. Don't install on haven't finished ceiling and loose wood ceiling;
- 5. Don't use corrosive liquor to clean it ,just as acid liquor and alkaline liquor,please use soft cloth;
- 6. The lamp is made of glass, installing carefully.