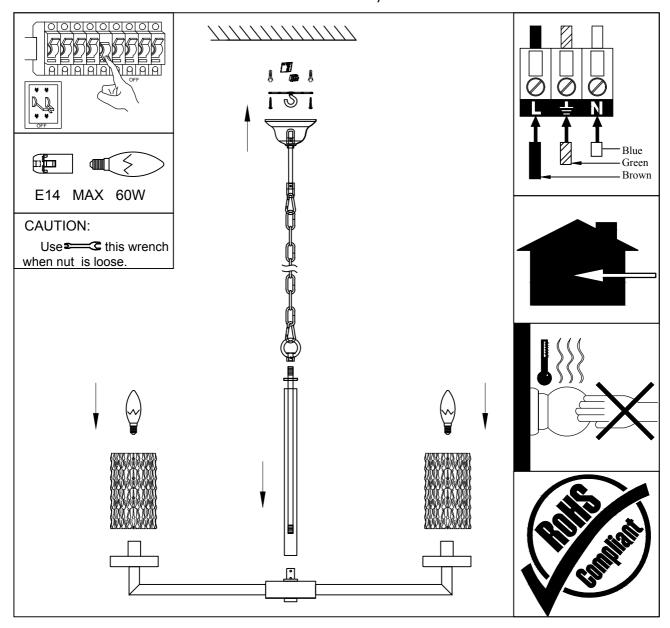

## INSTALLATION INSTRUCTION 65010/C

## Installation instruction for this item:

- 1.Remove the cover and put the lamp on a clean place, then install the lamp;
- 2. The lamp is limited to used 60W bulb;
- 3. Fix the lamp body on the hung loop by the chain .

## Warning:

- 1.Turn off the main power at the circuit breaker before installing the lamp in order to prevent possible shock;
- 2. Please wear gloves when installing the lamp;
- 3. Don't exceed the rated voltage 240V;
- 4. Don't install on haven't finished ceiling and loose wood ceiling;
- 5. Don't use corrosive liquor to clean it ,just as acid liquor and alkaline liquor,please use soft cloth;
- 6. The lamp is made of glass, installing carefully.