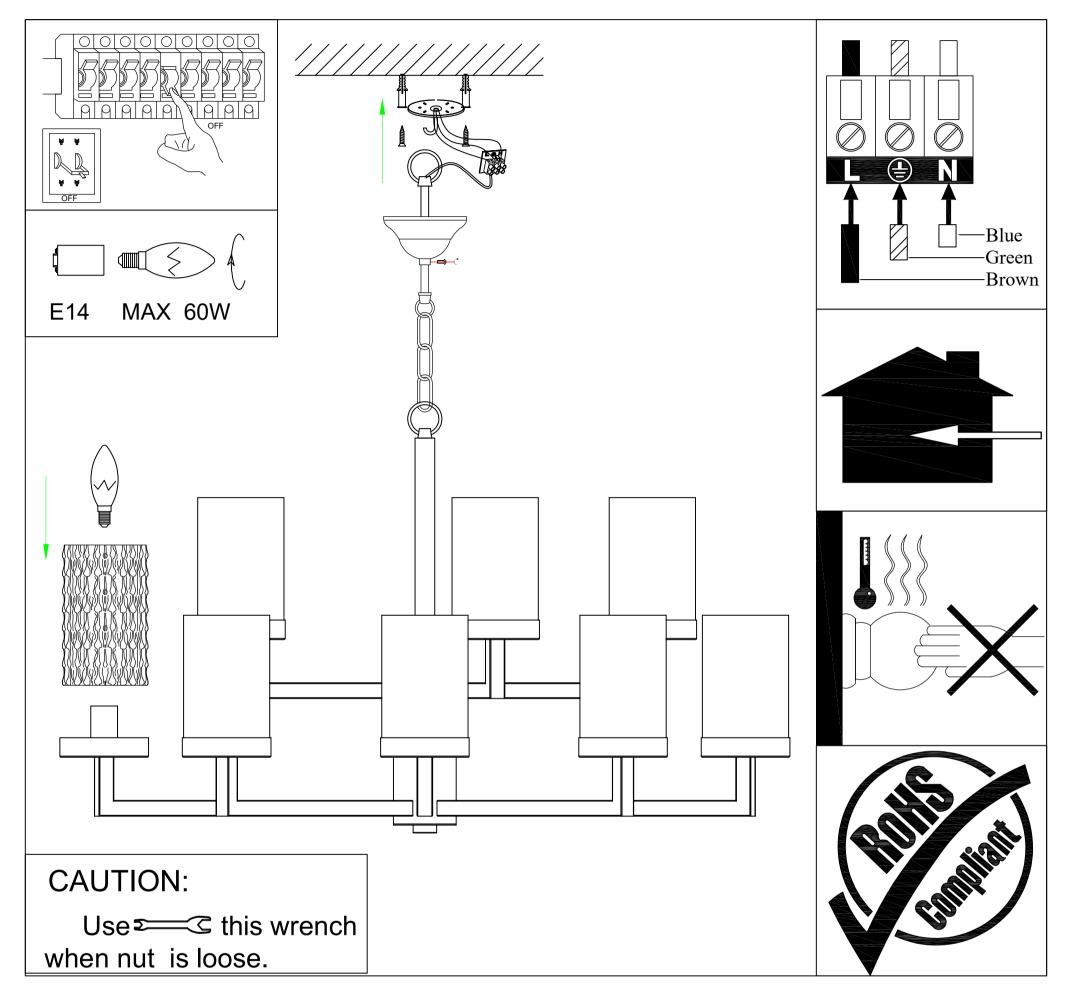

## **INSTALLATION INSTRUCTION** 65010+5/C GOLD

## Installation instruction for this item:

1.Remove the cover and put the lamp on a clean place, then install the lamp;

2. The lamp is limited to used E14 MAX 60W bulb;

3.Fix the lamp body on the hung loop by the chain .

## Warning:

1.Turn off the main power at the circuit breaker before installing the lamp in order to prevent possible shock;

- 2. Please wear gloves when installing the lamp;
- 3. Don't exceed the rated voltage 220-240V;
- 4. Don't install on haven't finished ceiling and loose wood ceiling;

5. Don't use corrosive liquor to clean it ,just as acid liquor and alkaline liquor,please use soft cloth; 6.The lamp is made of glass ,installing carefully.