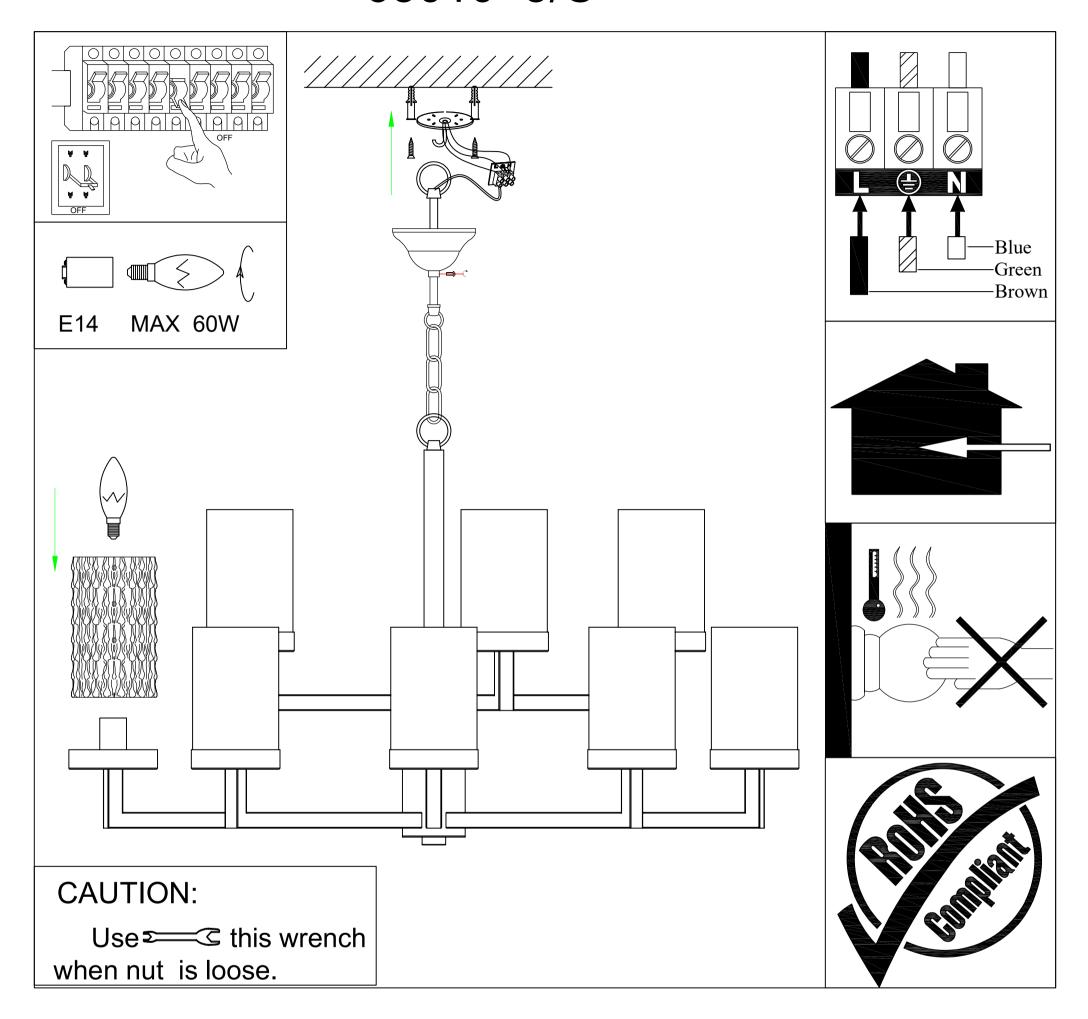

## INSTALLATION INSTRUCTION 65010+5/C

## Installation instruction for this item:

- 1.Remove the cover and put the lamp on a clean place, then install the lamp;
- 2. The lamp is limited to used E14 MAX 60W bulb;
- 3. Fix the lamp body on the hung loop by the chain .

## Warning:

- 1.Turn off the main power at the circuit breaker before installing the lamp in order to prevent possible shock;
- 2. Please wear gloves when installing the lamp;
- 3. Don't exceed the rated voltage 220-240V;
- 4. Don't install on haven't finished ceiling and loose wood ceiling;
- 5. Don't use corrosive liquor to clean it ,just as acid liquor and alkaline liquor,please use soft cloth;
- 6. The lamp is made of glass, installing carefully.