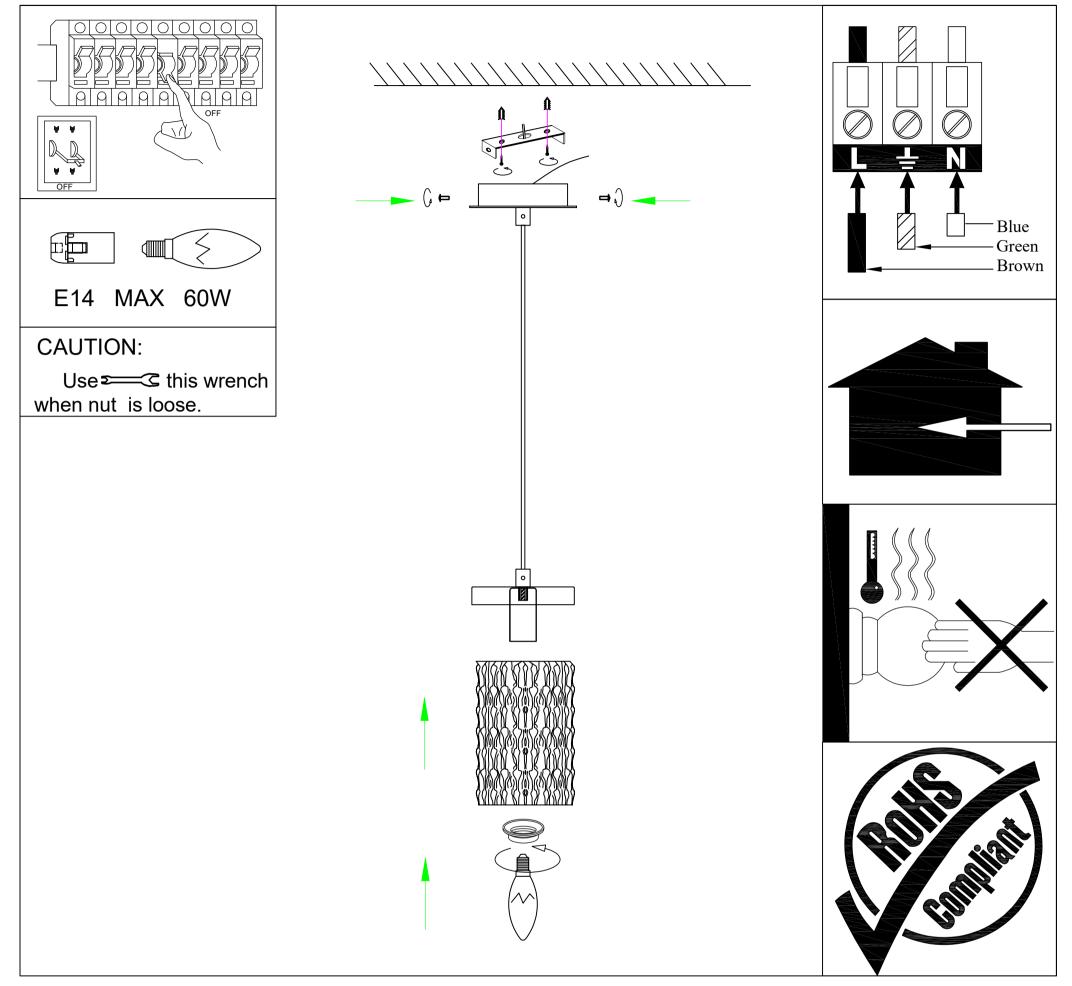

## **INSTALLATION INSTRUCTION** 65001/S

## Installation instruction for this item:

1.Remove the cover and put the lamp on a clean place, then install the lamp;

2. The lamp is limited to used MAX 60W bulb;

3.Fix the lamp body on the hung loop by the chain .

Warning:

1. Turn off the main power at the circuit breaker before installing the lamp in order to prevent possible shock;

- 2. Please wear gloves when installing the lamp;
- 3. Don't exceed the rated voltage 220-240V;
- 4. Don't install on haven't finished ceiling and loose wood ceiling;

5. Don't use corrosive liquor to clean it ,just as acid liquor and alkaline liquor,please use soft cloth;

6.The lamp is made of glass ,installing carefully.