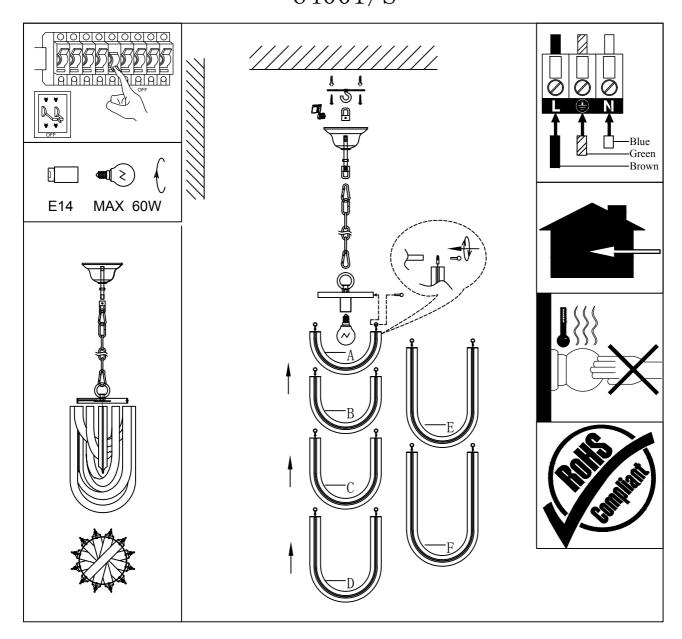

## INSTALLATION INSTRUCTION 64001/S

## Installation instruction for this item:

- 1.Remove the cover and put the lamp on a clean place, then install the lamp;
- 2. The lamp is limited to used 60W bulb;
- 3. Fix the lamp body on the wall with the wooden screw;

## Warning:

- 1.Turn off the main power at the circuit breaker before installing the lamp in order to prevent possible shock;
- 2. Please wear gloves when installing the lamp;
- 3. Don't exceed the rated voltage 240V;
- 4. Don't install on haven't finished wall and loose wood wall;
- 5. Don't use corrosive liquor to clean it ,just as acid liquor and alkaline liquor,please use soft cloth;
- 6. The lamp is made of glass, installing carefully.