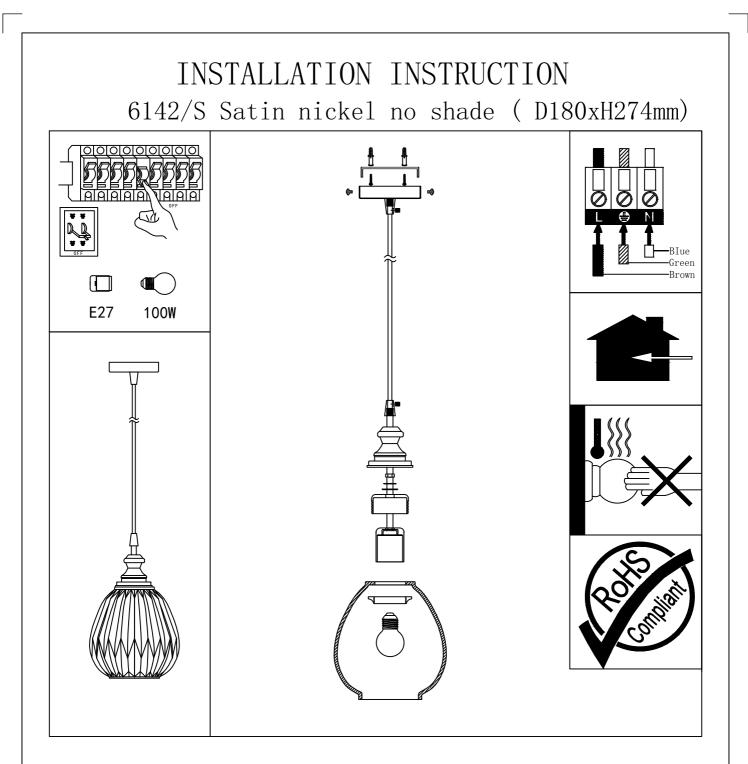

## Installation instruction for this item:

1. Remove the cover and put the lamp on a clean place, then install the lamp;

2. The lamp is limited to used 100W bulb;

3. Fix the lamp body on the wall with the wooden screw;

## Warning:

1. Turn off the main power at the circuit breaker before installing the lamp in order to prevent

possible shock;

2. Please wear gloves when installing the lamp;

3. Don't exceed the rated voltage 240V;

4. Don't install on haven't finished wall and loose wood wall;

5. Don't use corrosive liquor to clean it , just as acid liquor and alkaline liquor, please use soft cloth;

6. The lamp is made of glass , installing carefully.