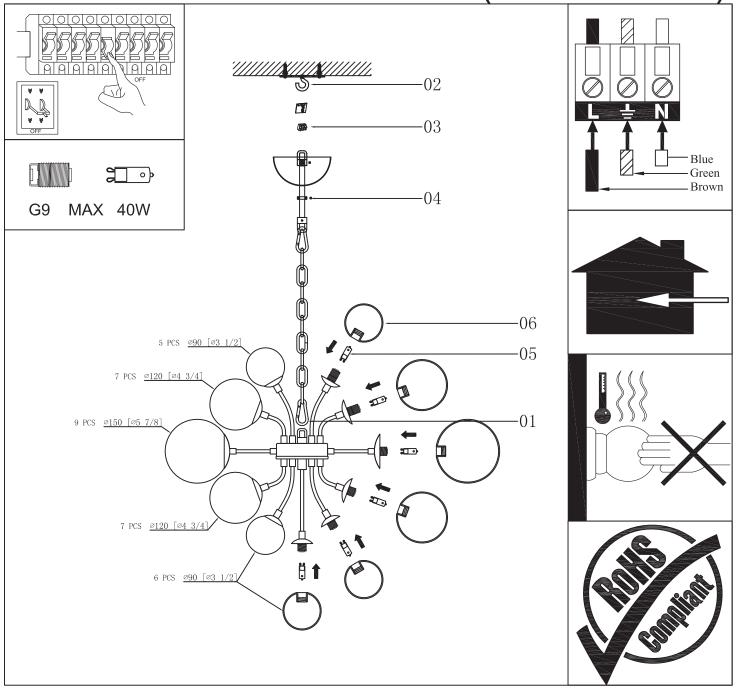

## INSTALLATION INSTRUCTION 61315/PL (W650\*H545MM)

## Installation instruction for this item:

- 1. Remove the cover and put the lamp on a clean place, then install the lamp;
- 2. The lamp is limited to used 40W bulb;
- 3.Fix the lamp body on the hung loop by the chain .

## Warning:

- 1.Turn off the main power at the circuit breaker before installing the lamp in order to prevent possible shock;
- 2. Please wear gloves when installing the lamp;
- 3. Don't exceed the rated voltage 240V;
- 4. Don't install on haven't finished ceiling and loose wood ceiling;
- 5. Don't use corrosive liquor to clean it ,just as acid liquor and alkaline liquor,please use soft cloth;
- 6.The lamp is made of glass ,installing carefully.