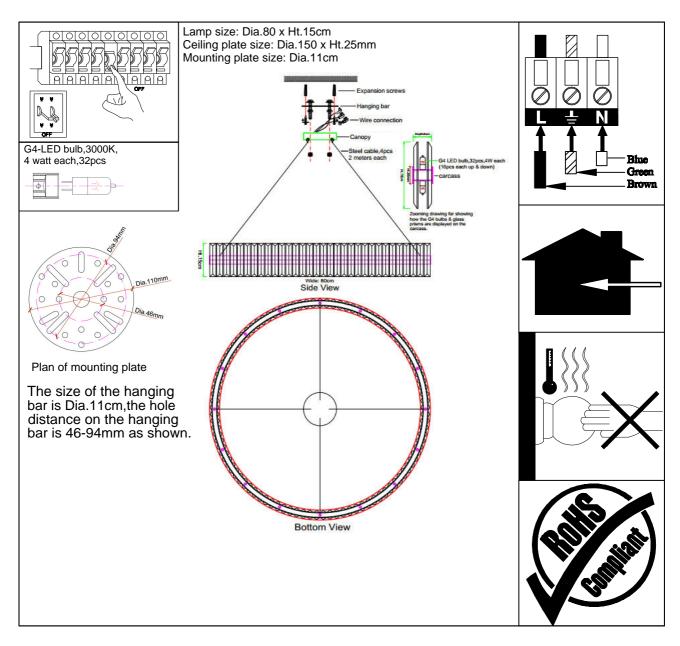

## INSTALLATION INSTRUCTION 10241-80-G4

## Installation instruction for this item:

- 1.Remove the cover and put the lamp on a clean place, then install the lamp;
- 2. The lamp is limited to used 60W bulb;
- 3. Fix the lamp body on the hung loop by the chain .

## Warning:

- 1.Turn off the main power at the circuit breaker before installing the lamp in order to prevent possible shock;
- 2. Please wear gloves when installing the lamp;
- 3. Don't exceed the rated voltage 240V;
- 4. Don't install on haven't finished ceiling and loose wood ceiling;
- 5. Don't use corrosive liquor to clean it ,just as acid liquor and alkaline liquor,please use soft cloth;
- 6. The lamp is made of glass, installing carefully.