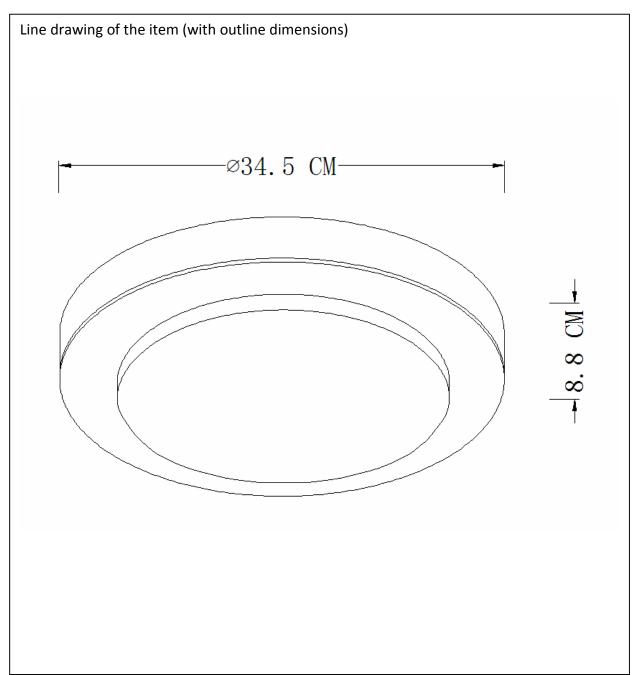

## **Technical details**

| materials used:                           |             | Metal+Acrylic  |  |
|-------------------------------------------|-------------|----------------|--|
| color:                                    |             | WHITE          |  |
| dimmable and how is the fixture dimmable: |             |                |  |
| size:                                     | Height:     | 8.8CM          |  |
|                                           | Length:     |                |  |
|                                           | Width:      | Ф34.5СМ        |  |
|                                           | Net Weight: | 0.82kg         |  |
| power requirements:                       |             | 220V-240V~50Hz |  |
|                                           |             |                |  |
| bulb type and maximum Wattage:            |             | LED Max.18W    |  |
| number of bulbs:                          |             | 36*0.5W SMD    |  |
| IP degree:                                |             | IP20           |  |