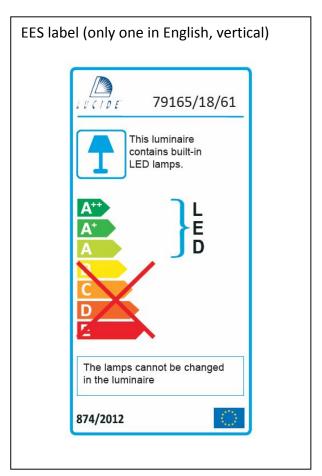

dimmable and how is the fixture dimmable: |             |                |  |
| size:                                     | Height:     | 8.8CM          |  |
|                                           | Length:     |                |  |
|                                           | Width:      | Ф34.5СМ        |  |
|                                           | Net Weight: | 0.82kg         |  |
| power requirements:                       |             | 220V-240V~50Hz |  |
|                                           |             |                |  |
| bulb type and maximum Wattage:            |             | LED Max.18W    |  |
| number of bulbs:                          |             | 36*0.5W SMD    |  |
| IP degree:                                |             | IP20           |  |



Lucide NV Bisschoppenhoflaan 145 2100 Deurne Belgium info@lucide.be

tel: +32 (0)3 366 22 04

www.lucide.be