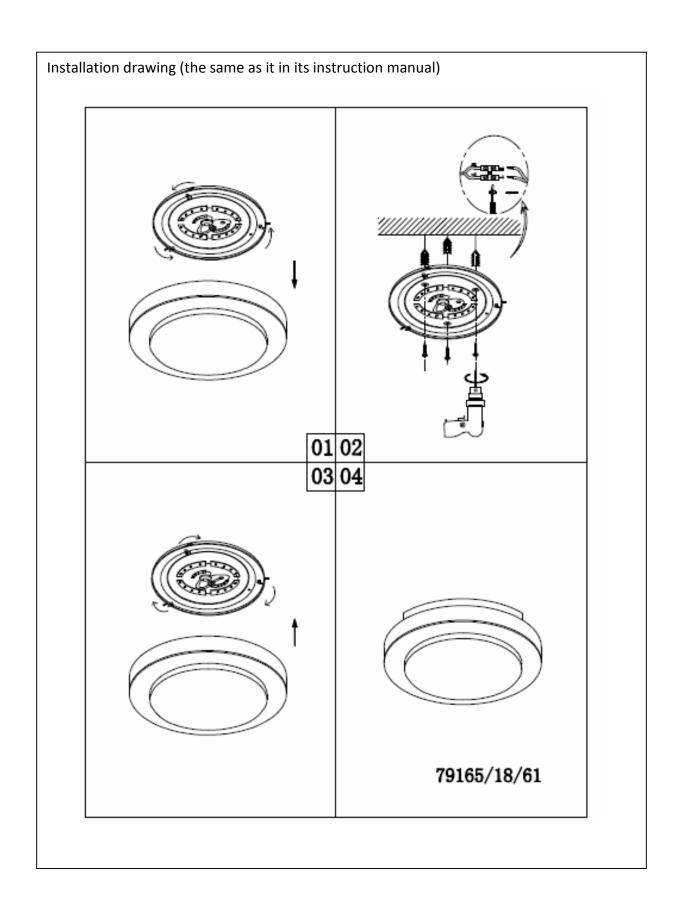

Item number: 79165/18/61



## **Technical details**

| materials used:                           |             | Metal+Acrylic  |  |
|-------------------------------------------|-------------|----------------|--|
| color:                                    |             | WHITE          |  |
| dimmable and how is the fixture dimmable: |             |                |  |
| size:                                     | Height:     | 8.8CM          |  |
|                                           | Length:     |                |  |
|                                           | Width:      | Ф34.5СМ        |  |
|                                           | Net Weight: | 0.82kg         |  |
| power requirements:                       |             | 220V-240V~50Hz |  |
|                                           |