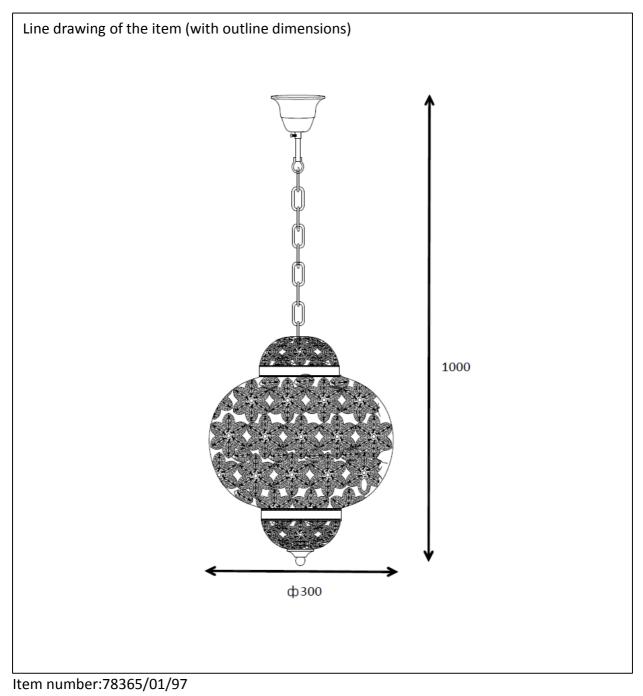

| Technical d                     | letails     |                                               |
|---------------------------------|-------------|-----------------------------------------------|
| materials used:                 |             | Metal and acrylic                             |
| color:                          |             | Rusty brown metal frame w/amber acrylic beads |
| dimmable and how is the fixture |             |                                               |
| dimmable:                       |             |                                               |
| size:                           | Height:     | 100cm                                         |
|                                 | Length:     | 30cm                                          |
|                                 | Width:      | 30cm                                          |
|                                 | Net Weight: | 1.55kgs                                       |
| power requirements:             |             | 220-240V-50Hz                                 |
| bulb type and maximum Wattage:  |             | E27 ESL MAX.18W                               |
| number of bulbs:                |             | 1XE27                                         |
| IP degree:                      |             | IP20                                          |