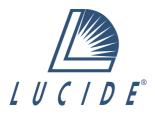

| Technical d                     | letails     |                                               |
|---------------------------------|-------------|-----------------------------------------------|
| materials used:                 |             | Metal and acrylic                             |
| color:                          |             | Rusty brown metal frame w/amber acrylic beads |
| dimmable and how is the fixture |             |                                               |
| dimmable:                       |             |                                               |
| size:                           | Height:     | 100cm                                         |
|                                 | Length:     | 30cm                                          |
|                                 | Width:      | 30cm                                          |
|                                 | Net Weight: | 1.55kgs                                       |
| power requirements:             |             | 220-240V-50Hz                                 |
| bulb type and maximum Wattage:  |             | E27 ESL MAX.18W                               |
| number of bulbs:                |             | 1XE27                                         |
| IP degree:                      |             | IP20                                          |