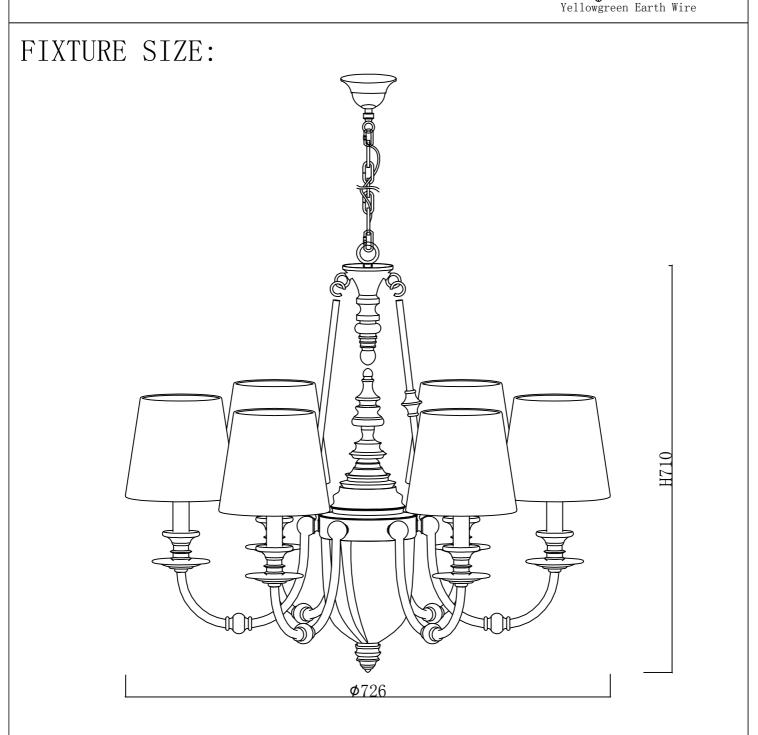

## CEILING PAN SIZE: Blue Live Wire Prellowgreen Earth Wire Blue Live Wire Brown Null Wire Blue Live Wire