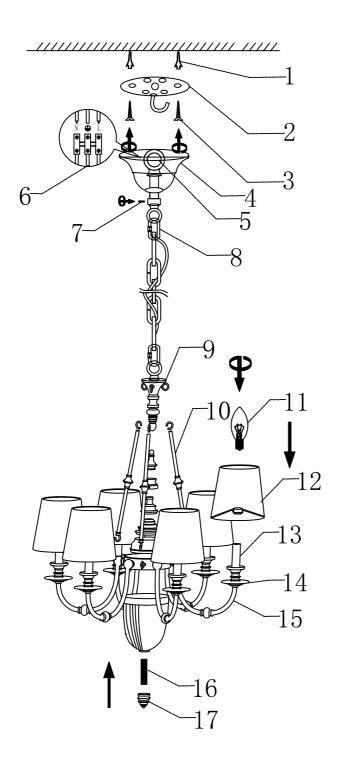

- 1 Wall anchor
- 2 Mounting
- 3 Self-tapping screw
- 4 Canopy
- 5 Ring
- 6 Terminal
- 7 Screw
- 8 Chain
- 9 Metal parts
- 10 Bracket
- 11 E14 bulb
- 12 Shade
- 13 Waterpipe
- 14 Metal plate
- 15 Arm
- 16 Threaded rod
- 17 Nut cap