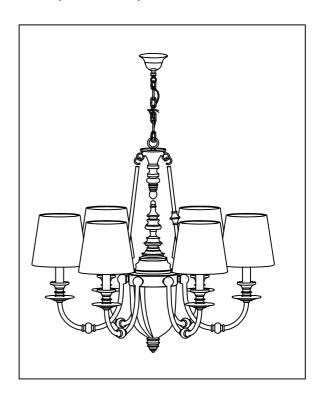

## **ENGLISH**

## Specification of installation

In order to ensure safety use, please notice the following items:

- Read and understand the whole specification.
- •Suitable for the use of  $220\sim240\text{V}$  and  $50\sim60\text{HZ}$ .
- •Please wear gloves as installment and avoid rot on the surface of plating.
- •Must be installed on the fixed places and be checked annually.
- •please turn off the lighting source by soft cloth as cleaning prohibited to use of rotted detergent.
- •please connect with the local sales service center when there are any abnormality.





- 1 Wall anchor
- 2 Mounting
- 3 Self-tapping screw
- 4 Canopy
- 5 Ring
- 6 Terminal
- 7 Screw
- 8 Chain
- 9 Metal parts
- 10 Bracket
- 11 E14 bulb
- 12 Shade
- 13 Waterpipe
- 14 Metal plate
- 15 Arm
- 16 Threaded rod
- 17 Nut cap

Product coding: REEF SP6+1

## CEILING PAN SIZE: Blue Live Wire Prellowgreen Earth Wire Blue Live Wire Brown Null Wire Blue Live Wire