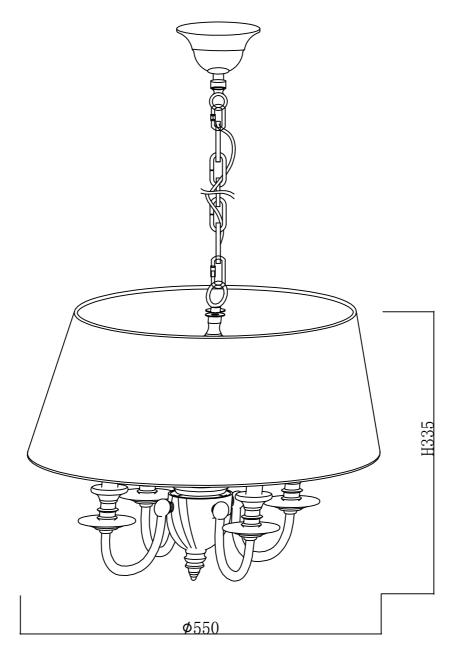

erstand the whole specification.
- •Suitable for the use of  $220\sim240\text{V}$  and  $50\sim60\text{HZ}$ .
- •Please wear gloves as installment and avoid rot on the surface of plating.
- •Must be installed on the fixed places and be checked annually.
- •please turn off the lighting source by soft cloth as cleaning prohibited to use of rotted detergent.
- •please connect with the local sales service center when there are any abnormality.





- 1 Wall anchor
- 2 Mounting
- 3 Self-tapping screw
- 4 Canopy
- 5 Ring
- 6 Terminal
- 7 Screw
- 8 Chain
- 9 E14 bulb
- 10 Trumpet
- 11 Arm
- 12 Crystal
- 13 Nut cap
- 14 Shade

Product coding: REEF SP4

## CEILING PAN SIZE: Blue Live Wire Parth Wire Parth Wire Brown Null Wire Blue Live Wire Blue Live Wire

Yellowgreen Earth Wire

## FIXTURE SIZE: