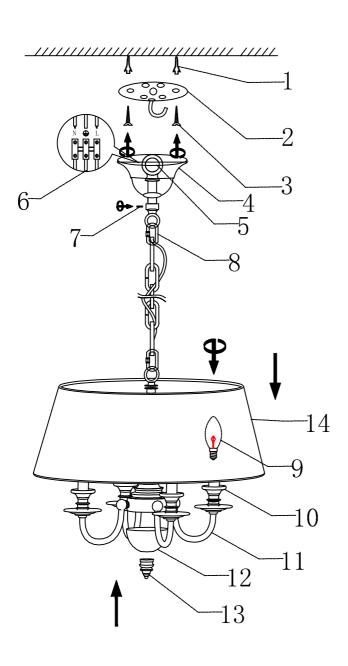

- 1 Wall anchor
- 2 Mounting
- 3 Self-tapping screw
- 4 Canopy
- 5 Ring
- 6 Terminal
- 7 Screw
- 8 Chain
- 9 E14 bulb
- 10 Trumpet
- 11 Arm
- 12 Crystal
- 13 Nut cap
- 14 Shade

Product coding: REEF SP4