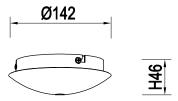

## **ENGLISH**

## Specification of installation

In order to ensure safety use, please notice the following items:

- . Read and understand the whole Specification.
- . Suitable for the use of 220-240V and 50-60Hz.
- . Please wear gloves as installment and avoid rot on the surface of pla ting.
- . Must be installed on the fixed places and be checked annually.
- . Please turn off the lighting source by soft cloth as cleaning prohibited to use of rotted detergent.
- . Please connect with the local sales service center when there are any abnomality.



Product coding: PAOLA PA5

## BASE SIZE:



## FIXTURE SIZE: