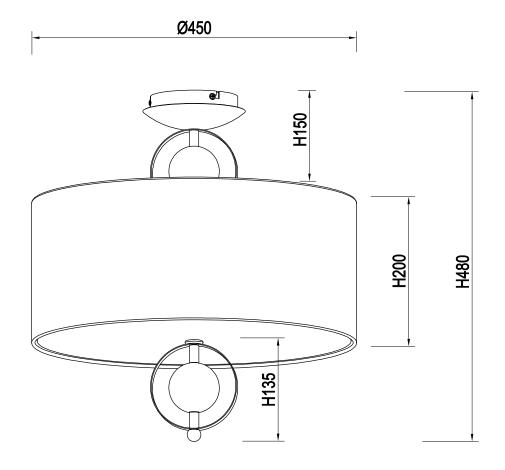

## **ENGLISH**

## Specification of installation

In order to ensure safety use, please notice the following items:

- . Read and understand the whole Specification.
- . Suitable for the use of 220-240V and 50-60Hz.
- . Please wear gloves as installment and avoid rot on the surface of pla ting.
- . Must be installed on the fixed places and be checked annually.
- . Please turn off the lighting source by soft cloth as cleaning prohibited to use of rotted detergent.
- . Please connect with the local sales service center when there are any abnomality.



Product coding: PAOLA PA5

## BASE SIZE:



## FIXTURE SIZE: