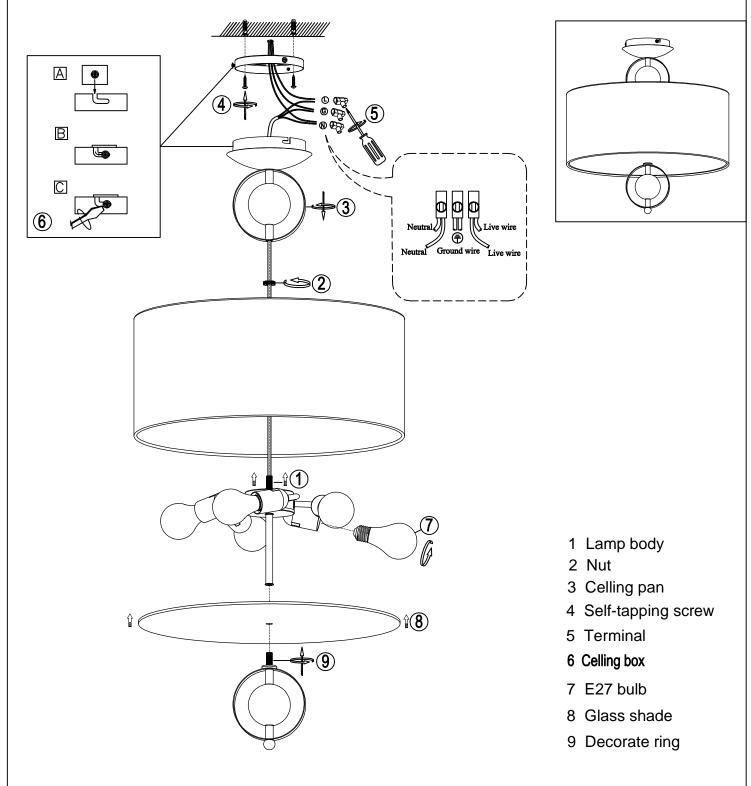

## Specification of installation

In order to ensure safety use, please notice the following items:

- . Read and understand the whole Specification.
- . Suitable for the use of 220-240V and 50-60Hz.
- . Please wear gloves as installment and avoid rot on the surface of pla ting.
- . Must be installed on the fixed places and be checked annually.
- . Please turn off the lighting source by soft cloth as cleaning prohibited to use of rotted detergent.
- . Please connect with the local sales service center when there are any abnomality.

Product coding: PAOLA PA5