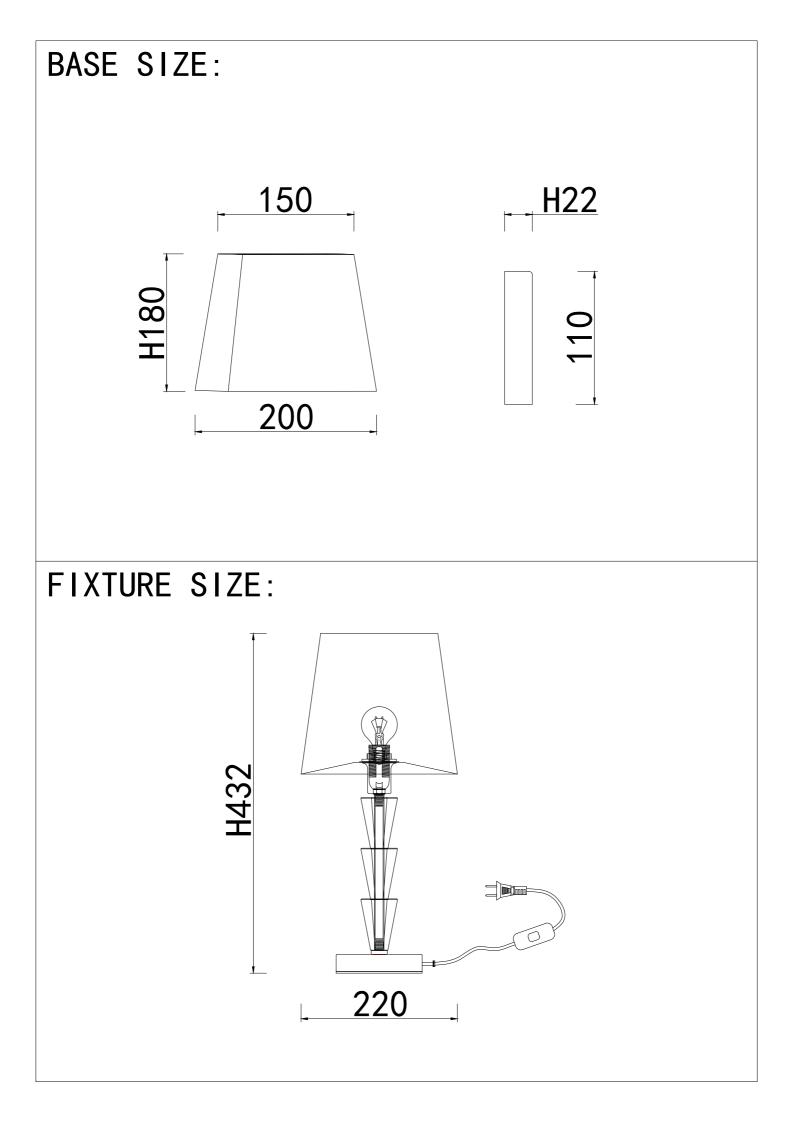

## ENGL I SH

## Specification of installation

In order to ensure safety use, please notice the following items:

- · Read and understand the whole Specification.
- $\cdot$  Suitable for the use of 220  $\sim 240V$  and 50  $\sim 60Hz.$
- Please wear gloves as installment and avoid rot on the surface of plating.
- Must be installed on the fixed places and be checked annually.
- Please turn off the lighting source by soft cloth as cleaning prohibted to use of rotted detergent.

· Please connect with the local sales service center when there are any abnormality.







1 Cover 2 E14 bulb

Product coding:MARSELA LG1 NICKEL