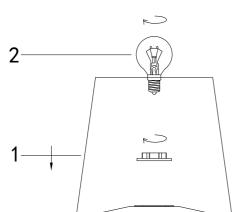

· Please connect with the local sales service center when there are any abnormality.

1 Cover 2 E14 bulb

Product coding:MARSELA LG1 NICKEL