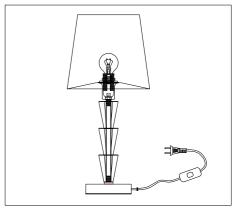

## ENGL I SH

## Specification of installation

In order to ensure safety use, please notice the following items:

- · Read and understand the whole Specification.
- $\cdot$  Suitable for the use of 220  $\sim 240V$  and 50  $\sim 60Hz.$
- Please wear gloves as installment and avoid rot on the surface of plating.
- Must be installed on the fixed places and be checked annually.
- Please turn off the lighting source by soft cloth as cleaning prohibted to use of rotted detergent.

· Please connect with the local sales service center when there are any abnormality.







1 Cover 2 E14 bulb

Product coding:MARSELA LG1 NICKEL