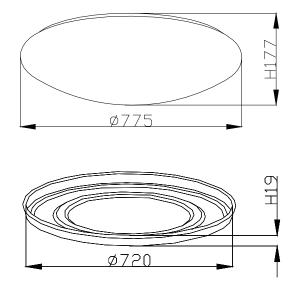

## **ENGLISH**

## Specification of installation

In order to ensure safety use, please notice the following items:

- Read and understand the whole Specification.
- Suitable for the use of 220~240V and 50~60Hz.
- Please wear gloves as in stallment and avoid rot on the surface of plating.
- Must be installed on the fixed places and be checked annually.
- Please turn off the light source by soft cloth as cleaning prohibited to use of rotted detergent.
- Please connect with the local sales service center when there are any abnormality.

## Setting:

- 1.Fix the metal body to ceiling
- 2. Connect the wire to terminals
- 3. Fixup the cover of the PMMA



## CEILING LIGHT SIZE(MM):



Product coding:Luna PL80