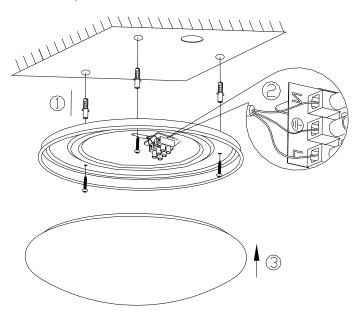

## Setting:

- 1.Fix the metal body to ceiling
- 2. Connect the wire to terminals
- 3. Fixup the cover of the PMMA