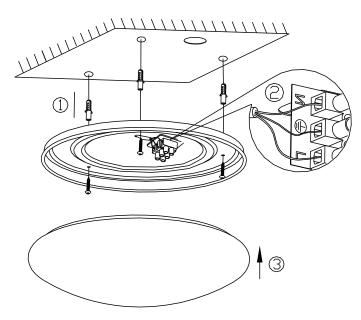

## Setting:

1.Fix the metal body to ceiling2.Connect the wire to terminals3.Fixup the cover of the PMMA

CEILING LIGHT SIZE(MM):

Product coding:Luna PL60