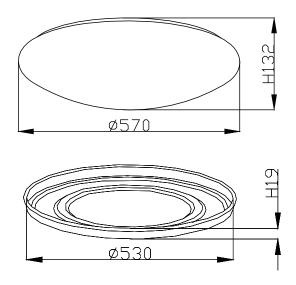

## Setting:

1.Fix the metal body to ceiling2.Connect the wire to terminals3.Fixup the cover of the PMMA

CEILING LIGHT SIZE(MM):

Product coding:Luna PL60