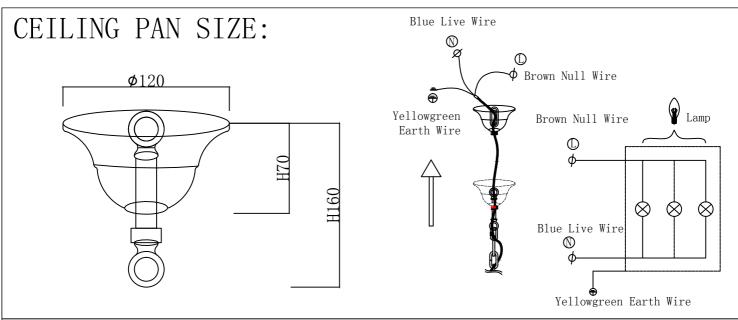

## Specification of installation

In order to ensure safety use, please notice the following items:

- Read and understand the whole specification.
- •Suitable for the use of  $220\sim240\text{V}$  and  $50\sim60\text{HZ}$ .
- •Please wear gloves as installment and avoid rot on the surface of plating.
- •Must be installed on the fixed places and be checked annually.
- •please turn off the lighting source by soft cloth as cleaning prohibited to use of rotted detergent.
- •please connect with the local sales service center when there are any abnormality.





- 1 Wall anchor
- 2 Mounting
- 3 Self-tapping screw
- 4 Canopy
- 5 Ring
- 6 Terminal
- 7 Screw
- 8 Chain
- 9 Metal plate
- 10 Crystal ball
- 11 Lamp bone
- 12 Crystal
- 13 E14 bulb
- 14 Shade
- 15 Waterpipe
- 16 Crystal plate
- 17 Arm







## FIXTURE SIZE: