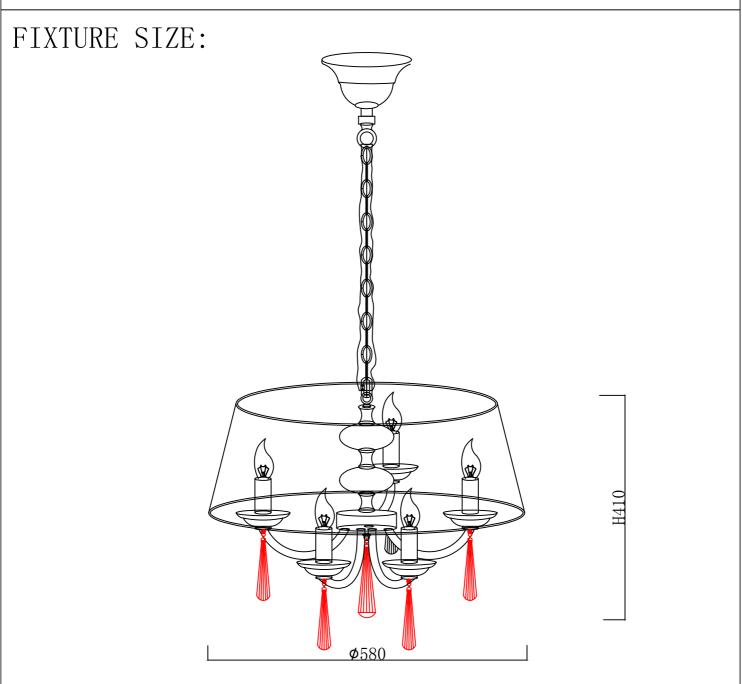

Specification of installation

In order to ensure safety use, please notice the following items:

- Read and understand the whole specification.
- •Suitable for the use of  $220\sim240\text{V}$  and  $50\sim60\text{HZ}$ .
- •Please wear gloves as installment and avoid rot on the surface of plating.
- •Must be installed on the fixed places and be checked annually.
- •please turn off the lighting source by soft cloth as cleaning prohibited to use of rotted detergent.
- •please connect with the local sales service center when there are any abnormality.





- 1 Wall anchor
- 2 Mounting
- 3 Self-tapping screw
- 4 Canopy
- 5 Ring
- 6 Terminal
- 7 Screw
- 8 Chain
- 9 Metal plate
- 10 Crystal ball
- 11 Lamp bone
- 12 Crystal
- 13 E14 bulb
- 14 Shade
- 15 Waterpipe
- 16 Crystal plate
- 17 Arm







## FIXTURE SIZE: