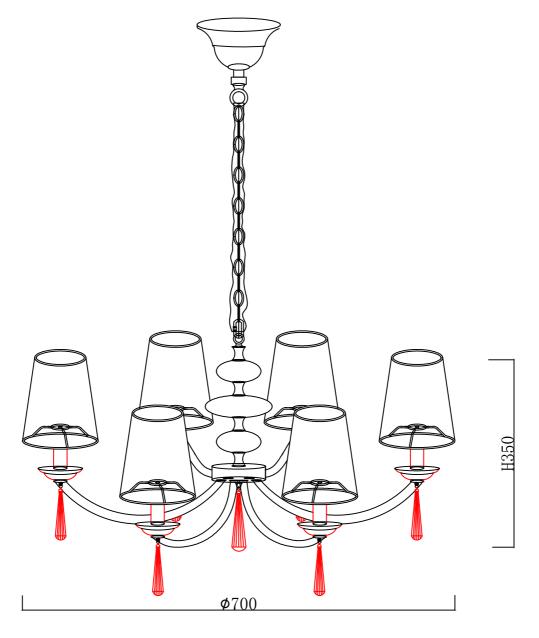

allation

In order to ensure safety use, please notice the following items:

- Read and understand the whole specification.
- •Suitable for the use of  $220\sim240\text{V}$  and  $50\sim60\text{HZ}$ .
- •Please wear gloves as installment and avoid rot on the surface of plating.
- •Must be installed on the fixed places and be checked annually.
- •please turn off the lighting source by soft cloth as cleaning prohibited to use of rotted detergent.
- •please connect with the local sales service center when there are any abnormality.





- 1 Wall anchor
- 2 Mounting
- 3 Self-tapping screw
- 4 Canopy
- 5 Ring
- 6 Terminal
- 7 Screw
- 8 Chain
- 9 Metal plate
- 10 Crystal ball
- 11 Lamp bone
- 12 Crystal
- 13 E14 bulb
- 14 Shade
- 15 Waterpipe
- 16 Crystal plate
- 17 Arm







## FIXTURE SIZE: