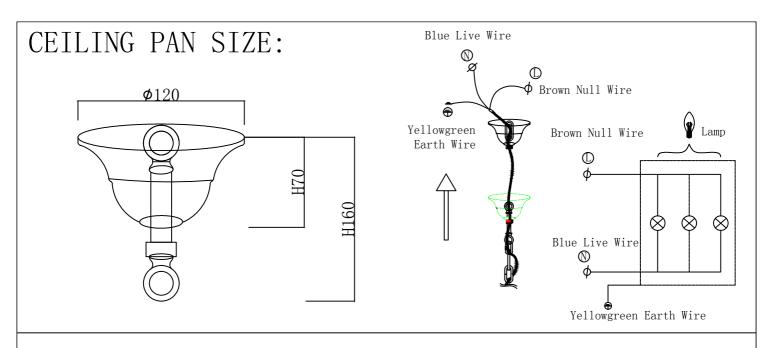

- 1 Wall anchor
- 2 Mounting
- 3 Self-tapping screw
- 4 Canopy
- 5 Ring
- 6 Terminal
- 7 Screw
- 8 Chain
- 9 Metal plate
- 10 Crystal ball
- 11 Lamp bone
- 12 Crystal
- 13 E14 bulb
- 14 Shade
- 15 Waterpipe
- 16 Crystal plate
- 17 Arm