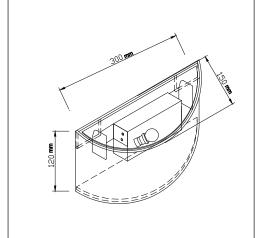

Live wire-Brown Neutral-Blue Ground wire-Yellow&Green

Ground wire

Product coding: JEWEL AP WH