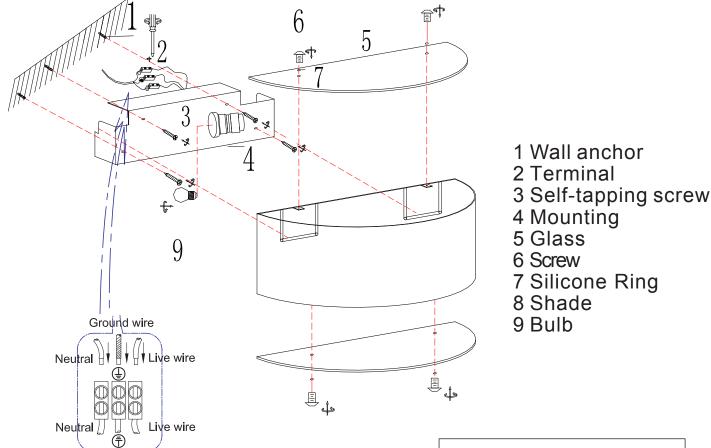

Live wire-Brown Neutral-Blue Ground wire-Yellow&Green

Ground wire

Product coding: JEWEL AP WH