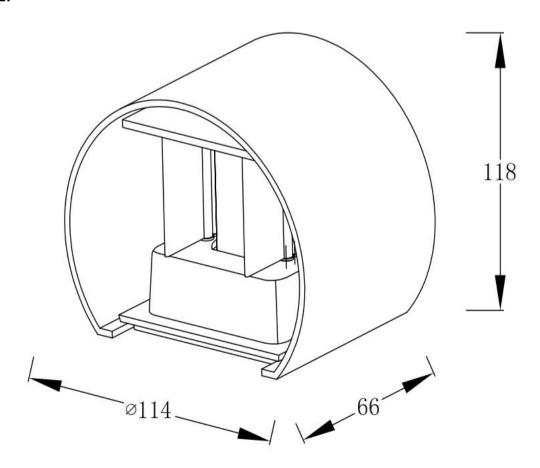

## **ENGLISH**

Specification of installation

In order to ensure safety use, please notice te following items:

Read and understand the whole Specification. Suitable for the use of 220~240V and 50~60Hz.

Please wear gloves as installment and avoid rot on the surface of plating.

Must be installed on the fixed places and be checked annually.

Please turn off the lighting source by soft cloth as cleaning prohibited to use of rotted detergent.

Please connect with the local sales service center when there are any abnormality.



- 1. perforate on the wall
- 2. fix the lamp base to the wall
- 3. connect power flow
- 4. fix the lamp body to the lamp base
- 5. set screws on the lamp body

ART. CLT 530W WH IP54

## LAMP BASE SIZE:





## FIXTURE SIZE: