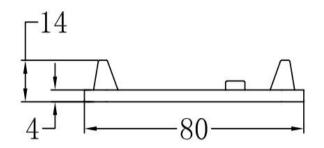

## **ENGLISH**

Specification of installation

In order to ensure safety use, please notice te following items:

Read and understand the whole Specification. Suitable for the use of 220~240V and 50~60Hz.

Please wear gloves as installment and avoid rot on the surface of plating.

Must be installed on the fixed places and be checked annually.

Please turn off the lighting source by soft cloth as cleaning prohibited to use of rotted detergent.

Please connect with the local sales service center when there are any abnormality.



- 1. perforate on the wall
- 2. fix the lamp base to the wall
- 3. connect power flow
- 4. fix the lamp body to the lamp base
- 5. set screws on the lamp body

ART. CLT 530W WH IP54

## LAMP BASE SIZE:





## FIXTURE SIZE: