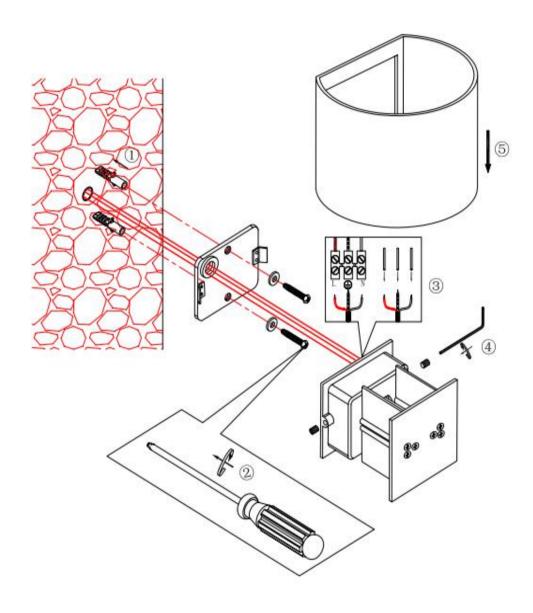

- 1. perforate on the wall
- 2. fix the lamp base to the wall
- 3. connect power flow
- 4. fix the lamp body to the lamp base
- 5. set screws on the lamp body

ART. CLT 530W WH IP54