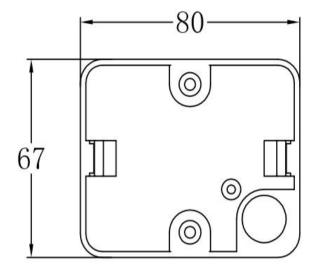

## **ENGLISH**

Specification of installation

In order to ensure safety use, please notice te following items:

Read and understand the whole Specification. Suitable for the use of 220~240V and 50~60Hz.

Please wear gloves as installment and avoid rot on the surface of plating.

Must be installed on the fixed places and be checked annually.

Please turn off the lighting source by soft cloth as cleaning prohibited to use of rotted detergent.

Please connect with the local sales service center when there are any abnormality.



- 1. perforate on the wall
- 2. fix the lamp base to the wall
- 3. connect power flow
- 4. fix the lamp body to the lamp base
- 5. set screws on the lamp body

ART. CLT 530W WH IP54

## LAMP BASE SIZE:





## FIXTURE SIZE: