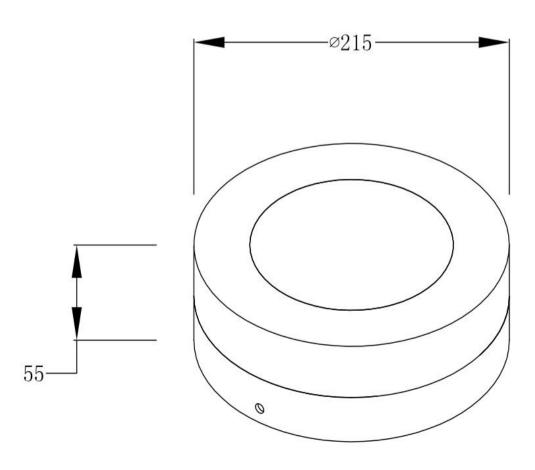

## **ENGLISH**

Specification of installation

In order to ensure safety use, please notice te following items:

Read and understand the whole Specification. Suitable for the use of 220~240V and 50~60Hz.

Please wear gloves as installment and avoid rot on the surface of plating.

Must be installed on the fixed places and be checked annually.

Please turn off the lighting source by soft cloth as cleaning prohibited to use of rotted detergent.

Please connect with the local sales service center when there are any abnormality.



- 1. perforate on the wall
- 2. fix the lamp base to the wall
- 3. connect power flow
- 4. fix the lamp body to the lamp base
- 5. set screws on the lamp body

ART. CLT 340W215R BL IP65

## LAMP BASE SIZE:



## FIXTURE SIZE: