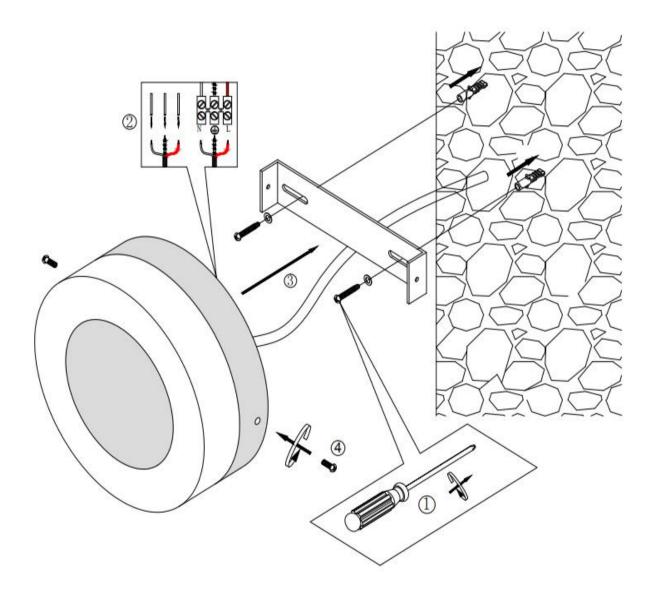

- 1. perforate on the wall
- 2. fix the lamp base to the wall
- 3. connect power flow
- 4. fix the lamp body to the lamp base
- 5. set screws on the lamp body

ART. CLT 340W215R BL IP65