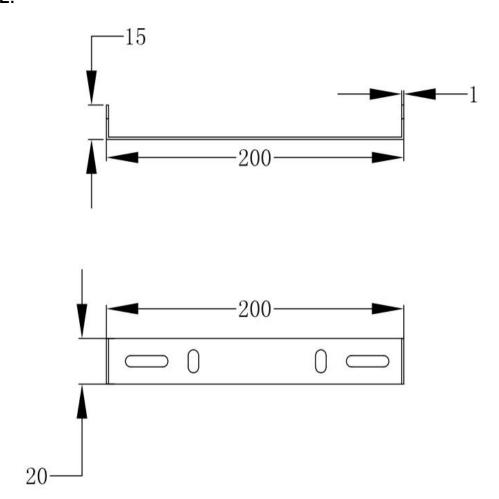

## **ENGLISH**

Specification of installation

In order to ensure safety use, please notice te following items:

Read and understand the whole Specification. Suitable for the use of 220~240V and 50~60Hz.

Please wear gloves as installment and avoid rot on the surface of plating.

Must be installed on the fixed places and be checked annually.

Please turn off the lighting source by soft cloth as cleaning prohibited to use of rotted detergent.

Please connect with the local sales service center when there are any abnormality.



- 1. perforate on the wall
- 2. fix the lamp base to the wall
- 3. connect power flow
- 4. fix the lamp body to the lamp base
- 5. set screws on the lamp body

ART. CLT 340W215R BL IP65

## LAMP BASE SIZE:



## FIXTURE SIZE: