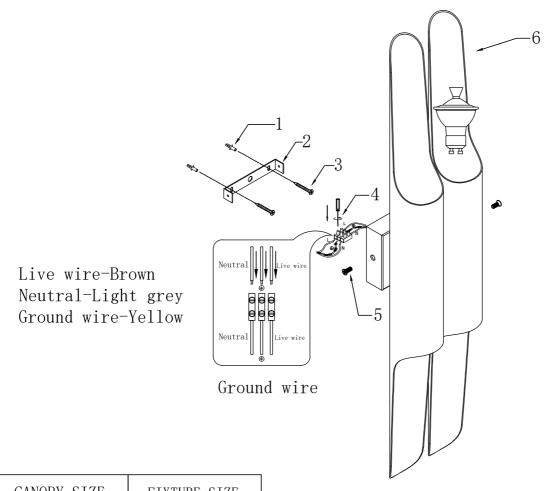

- 1 Wall anchor
- 2 Mounting
- 3 Self-tapping screw
- 4 Terminal
- 5 Screw
- 6 Install the light source Gu10

ITEM: CLT 332W4 WH-WH