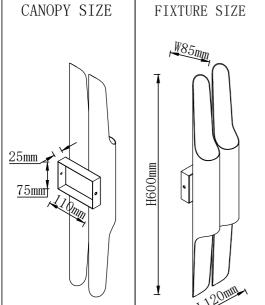

## ENGLISH

Specification of installation

In order to ensure safety use, please notice the following items

Read and understand the whole specification

Suitable for the use of 220-240v and 50-60Hz

Please wear gloves as installment and avoid rot on the surface of plating

Must be installed on the fixed places and be checked annually

Please turn off the lighting source by soft cloth as cleaning prohibited to use of rotted detergent. Please connect with the local sales service center when there are any abnormality.





- 1 Wall anchor
- 2 Mounting
- 3 Self-tapping screw
- 4 Terminal
- 5 Screw
- 6 Install the light source Gu10

ITEM: CLT 332W4 WH-WH