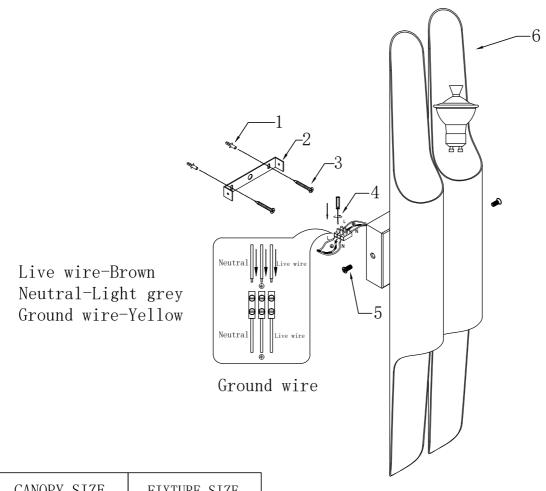

CANOPY SIZE

FIXTURE SIZE

25mm

75mm

75mm

- 1 Wall anchor
- 2 Mounting
- 3 Self-tapping screw
- 4 Terminal
- 5 Screw
- 6 Install the light source Gu10

ITEM: CLT 332W4 BL-GO