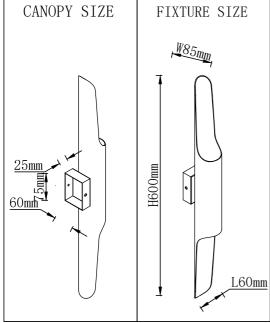

## ENGLISH

Specification of installation

In order to ensure safety use, please notice the following items

Read and understand the whole specification

Suitable for the use of 220-240v and 50-60Hz

Please wear gloves as installment and avoid rot on the surface of plating

Must be installed on the fixed places and be checked annually

Please turn off the lighting source by soft cloth as cleaning prohibited to use of rotted detergent. Please connect with the local sales service center when there are any abnormality.





- 1 Wall anchor
- 2 Mounting
- 3 Self-tapping screw
- 4 Terminal
- 5 Screw
- 6 Install the light source Gu10

ITEM:CLT 332W2 BL-GO