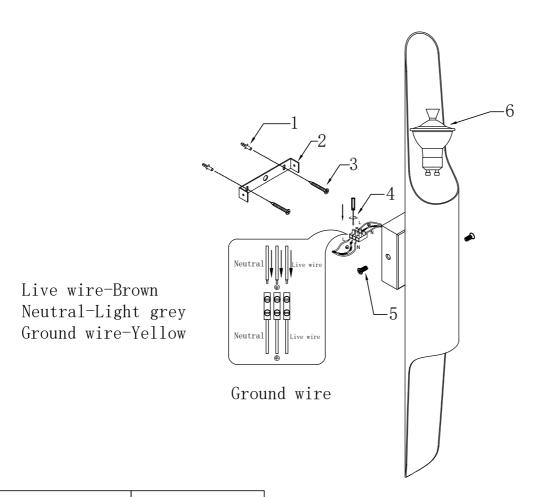

- 1 Wall anchor
- 2 Mounting
- 3 Self-tapping screw
- 4 Terminal
- 5 Screw
- 6 Install the light source Gu10

ITEM:CLT 332W2 BL-GO