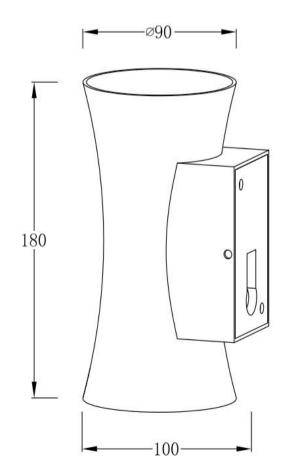

## **ENGLISH**

Specification of installation

In order to ensure safety use, please notice te following items:

Read and understand the whole Specification. Suitable for the use of 220~240V and 50~60Hz.

Please wear gloves as installment and avoid rot on the surface of plating.

Must be installed on the fixed places and be checked annually.

Please turn off the lighting source by soft cloth as cleaning prohibited to use of rotted detergent.

Please connect with the local sales service center when there are any abnormality.



- 1. perforate on the wall
- 2. fix the lamp base to the wall
- 3. connect power flow
- 4. fix the lamp body to the lamp base
- 5. set screws on the lamp body

ART. CLT 331W WH IP54

## LAMP BASE SIZE:



## FIXTURE SIZE: