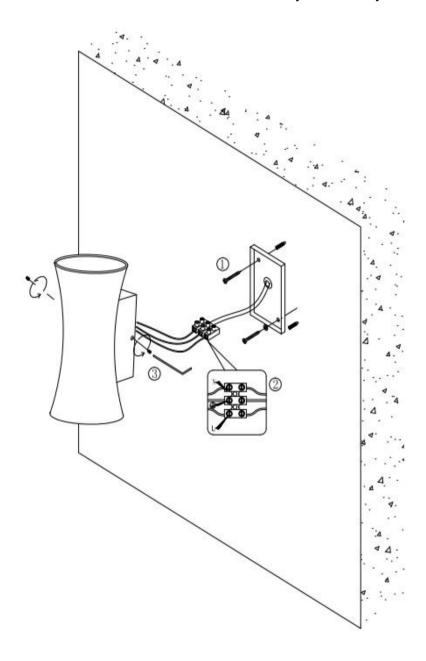

- 1. perforate on the wall
- 2. fix the lamp base to the wall
- 3. connect power flow
- 4. fix the lamp body to the lamp base
- 5. set screws on the lamp body

ART. CLT 331W WH IP54