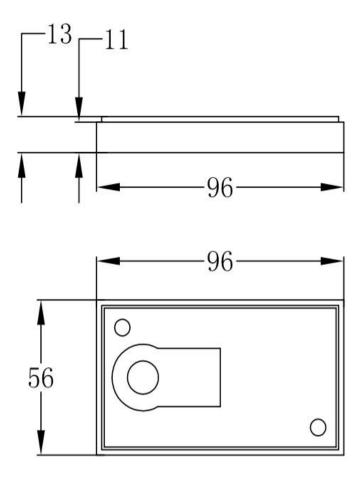

## **ENGLISH**

Specification of installation

In order to ensure safety use, please notice te following items:

Read and understand the whole Specification. Suitable for the use of 220~240V and 50~60Hz.

Please wear gloves as installment and avoid rot on the surface of plating.

Must be installed on the fixed places and be checked annually.

Please turn off the lighting source by soft cloth as cleaning prohibited to use of rotted detergent.

Please connect with the local sales service center when there are any abnormality.



- 1. perforate on the wall
- 2. fix the lamp base to the wall
- 3. connect power flow
- 4. fix the lamp body to the lamp base
- 5. set screws on the lamp body

ART. CLT 331W WH IP54

## LAMP BASE SIZE:



## FIXTURE SIZE: