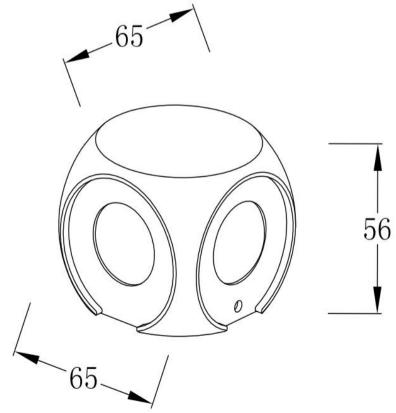

- 1. perforate on the wall
- 2. fix the lamp base to the wall
- 3. connect power flow
- 4. fix the lamp body to the lamp base
- 5. set screws on the lamp body

ART. CLT 330W4 WH IP54

FIXTURE SIZE: