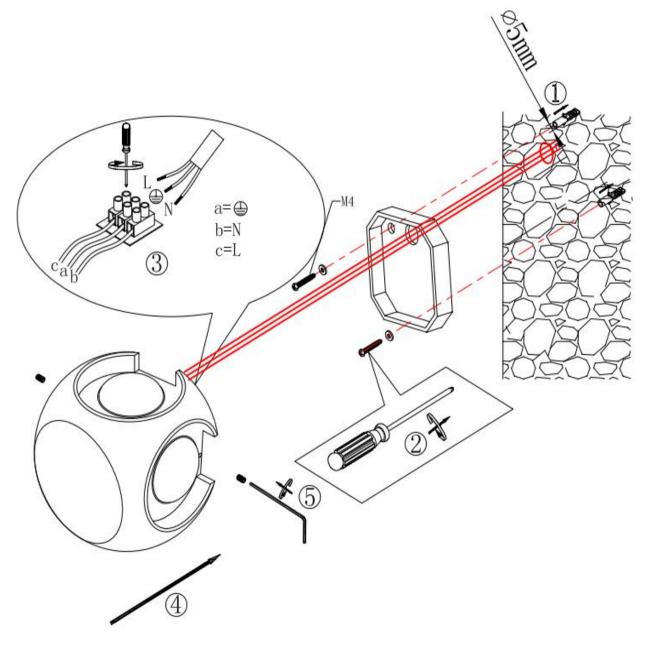

- 1. perforate on the wall
- 2. fix the lamp base to the wall
- 3. connect power flow
- 4. fix the lamp body to the lamp base
- 5. set screws on the lamp body

ART. CLT 330W4 WH IP54

FIXTURE SIZE: