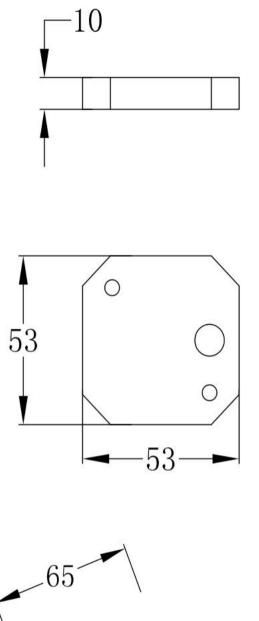

- 1. perforate on the wall
- 2. fix the lamp base to the wall
- 3. connect power flow
- 4. fix the lamp body to the lamp base
- 5. set screws on the lamp body

ART. CLT 330W4 WH IP54

FIXTURE SIZE: