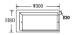

## ENGLISH IP20

Specification of installation

In order to ensure safety use, please notice the following items:

- Read and understand the whole Specification.
- Suitable for the use of 220-240V and 50-60Hz.
- Must be installeed on the fixed places and be checked annually
- Please wear gloves as installment and avoid rot on the surface of plaetng.
- Please tum off the lighting source by soft cloth as cleaning prohibited to use of rotted detergent.
- Please connect with the local sales service center when there are any abnomality.





5 Nut

6 BK

## FITURE SIZE





Product coding: CLT 215W

## WALL OF THE BOX SIZE