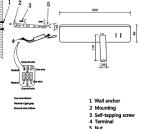

## ENGLISH IP20

Specification of installation

In order to ensure safety use, please notice the following items:

- Read and understand the whole Specification.
- Suitable for the use of 220-240V and 50-60Hz.
- Must be installeed on the fixed places and be checked annually
- Please wear gloves as installment and avoid rot on the surface of plaetng.
- Please tum off the lighting source by soft cloth as cleaning prohibited to use of rotted detergent.
- Please connect with the local sales service center when there are any abnomality.





5 Nut

6 BK

## FITURE SIZE





Product coding: CLT 215W

## WALL OF THE BOX SIZE