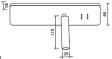

## ENGLISH IP20

Specification of installation

In order to ensure safety use, please notice the following items:

- Read and understand the whole Specification.
- Suitable for the use of 220-240V and 50-60Hz.
- Must be installeed on the fixed places and be checked annually
- Please wear gloves as installment and avoid rot on the surface of plaetng.
- Please tum off the lighting source by soft cloth as cleaning prohibited to use of rotted detergent.
- Please connect with the local sales service center when there are any abnomality.





5 Nut

6 BK

## FITURE SIZE





Product coding: CLT 215W

## WALL OF THE BOX SIZE