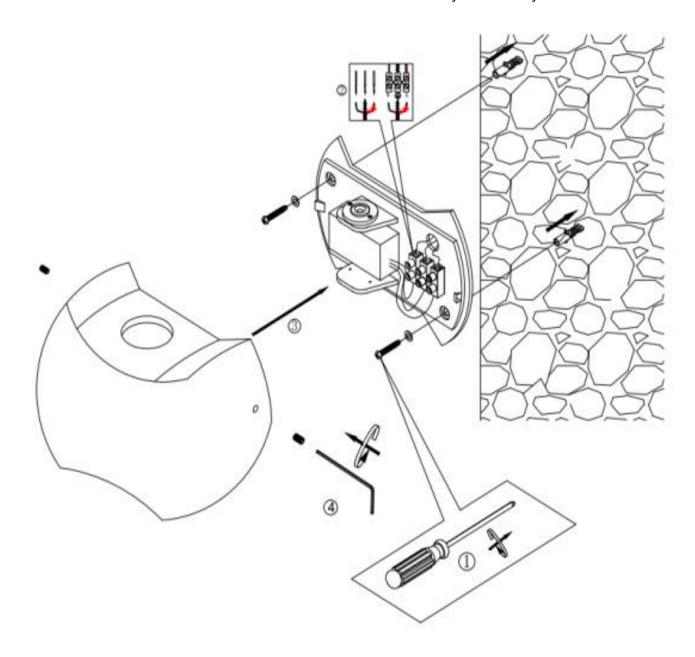

- 1. perforate on the wall
- 2. fix the lamp base to the wall
- 3. connect power flow
- 4. fix the lamp body to the lamp base
- 5. set screws on the lamp body

ART. CLT 016W140 IP54