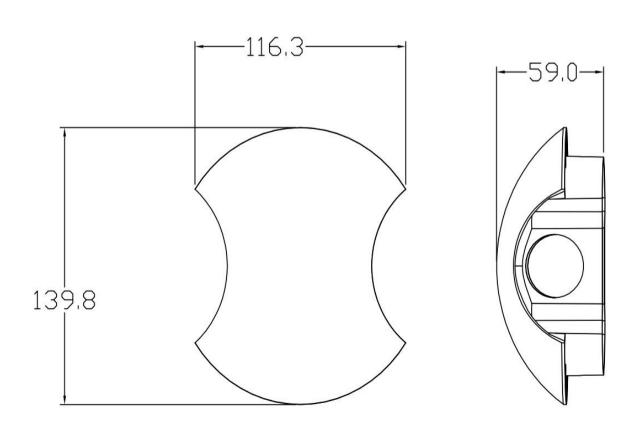

## **ENGLISH**

Specification of installation

In order to ensure safety use, please notice te following items:

Read and understand the whole Specification. Suitable for the use of 220~240V and 50~60Hz.

Please wear gloves as installment and avoid rot on the surface of plating.

Must be installed on the fixed places and be checked annually.

Please turn off the lighting source by soft cloth as cleaning prohibited to use of rotted detergent.

Please connect with the local sales service center when there are any abnormality.



- 1. perforate on the wall
- 2. fix the lamp base to the wall
- 3. connect power flow
- 4. fix the lamp body to the lamp base
- 5. set screws on the lamp body

ART. CLT 016W140 IP54

## LAMP BASE SIZE:



## **FIXTURE SIZE:**