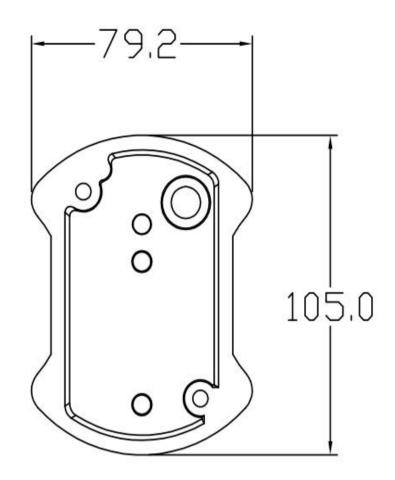

## **ENGLISH**

Specification of installation

In order to ensure safety use, please notice te following items:

Read and understand the whole Specification. Suitable for the use of 220~240V and 50~60Hz.

Please wear gloves as installment and avoid rot on the surface of plating.

Must be installed on the fixed places and be checked annually.

Please turn off the lighting source by soft cloth as cleaning prohibited to use of rotted detergent.

Please connect with the local sales service center when there are any abnormality.



- 1. perforate on the wall
- 2. fix the lamp base to the wall
- 3. connect power flow
- 4. fix the lamp body to the lamp base
- 5. set screws on the lamp body

ART. CLT 016W140 IP54

## LAMP BASE SIZE:



## **FIXTURE SIZE:**