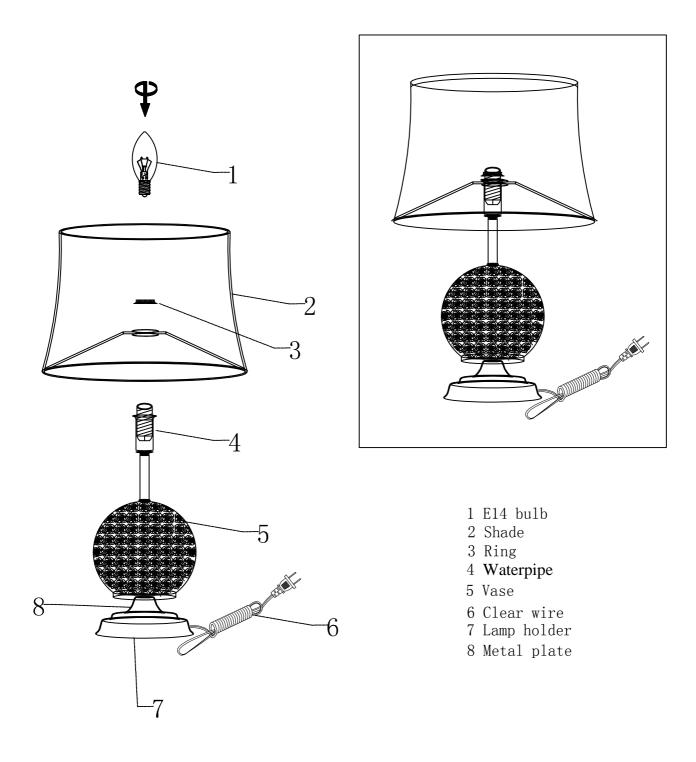

## **ENGLISH**

## Specification of installation

In order to ensure safety use, please notice the following items:

- Read and understand the whole specification.
- •Suitable for the use of  $220{\sim}240\text{V}$  and  $50{\sim}60\text{HZ}$ .
- •Please wear gloves as installment and avoid rot on the surface of plating.
- •Must be installed on the fixed places and be checked annually.
- •please turn off the lighting source by soft cloth as cleaning prohibited to use of rotted detergent.
- •please connect with the local sales service center when there are any abnormality.



Product coding: ADAGIO TL1

## CEILING PAN SIZE:





## FIXTURE SIZE: