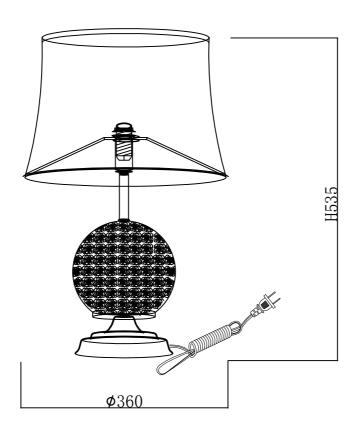

## **ENGLISH**

## Specification of installation

In order to ensure safety use, please notice the following items:

- Read and understand the whole specification.
- •Suitable for the use of  $220{\sim}240\text{V}$  and  $50{\sim}60\text{HZ}$ .
- •Please wear gloves as installment and avoid rot on the surface of plating.
- •Must be installed on the fixed places and be checked annually.
- •please turn off the lighting source by soft cloth as cleaning prohibited to use of rotted detergent.
- •please connect with the local sales service center when there are any abnormality.



Product coding: ADAGIO TL1

## CEILING PAN SIZE:





## FIXTURE SIZE: