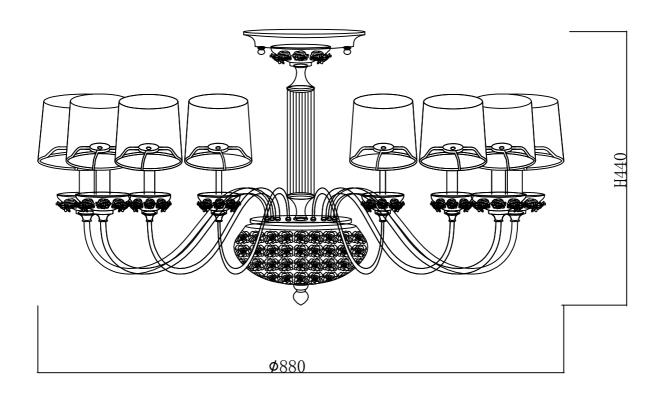

use, please notice the following items:

- Read and understand the whole specification.
- •Suitable for the use of  $220\sim240\text{V}$  and  $50\sim60\text{HZ}$ .
- •Please wear gloves as installment and avoid rot on the surface of plating.
- •Must be installed on the fixed places and be checked annually.
- •please turn off the lighting source by soft cloth as cleaning prohibited to use of rotted detergent.
- •please connect with the local sales service center when there are any abnormality.





- 1 Wall anchor
- 2 Mounting
- 3 Self-tapping screw
- 4 Canopy
- 5 Nut
- 6 Terminal
- 7 Ceramic bowl
- 8 Trumpet
- 9 Ceramic medium pillar
- 10 Disks
- 11 Threaded rod
- 12 Glass ball
- 13 Nrt cap
- 14 E14 bulb
- 15 Shade
- 16 Waterpipe
- 17 Arm

Product coding: ADAGIO PL8



## FIXTURE SIZE: