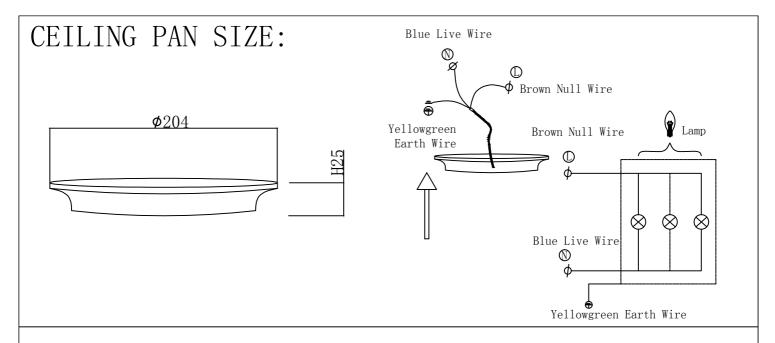

## Specification of installation

In order to ensure safety use, please notice the following items:

- Read and understand the whole specification.
- •Suitable for the use of  $220\sim240\text{V}$  and  $50\sim60\text{HZ}$ .
- •Please wear gloves as installment and avoid rot on the surface of plating.
- •Must be installed on the fixed places and be checked annually.
- •please turn off the lighting source by soft cloth as cleaning prohibited to use of rotted detergent.
- •please connect with the local sales service center when there are any abnormality.