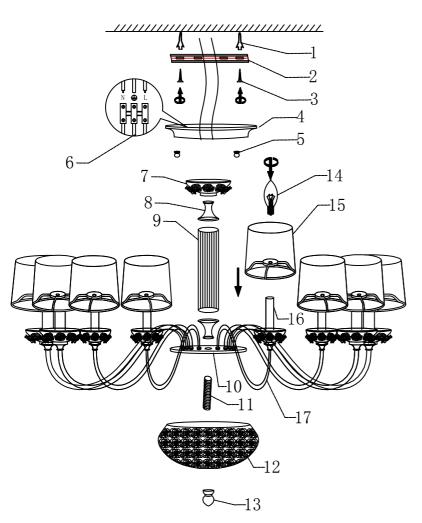

- 1 Wall anchor
- 2 Mounting
- 3 Self-tapping screw
- 4 Canopy
- 5 Nut
- 6 Terminal
- 7 Ceramic bowl
- 8 Trumpet
- 9 Ceramic medium pillar
- 10 Disks
- 11 Threaded rod
- 12 Glass ball
- 13 Nrt cap
- 14 E14 bulb
- 15 Shade
- 16 Waterpipe
- 17 Arm