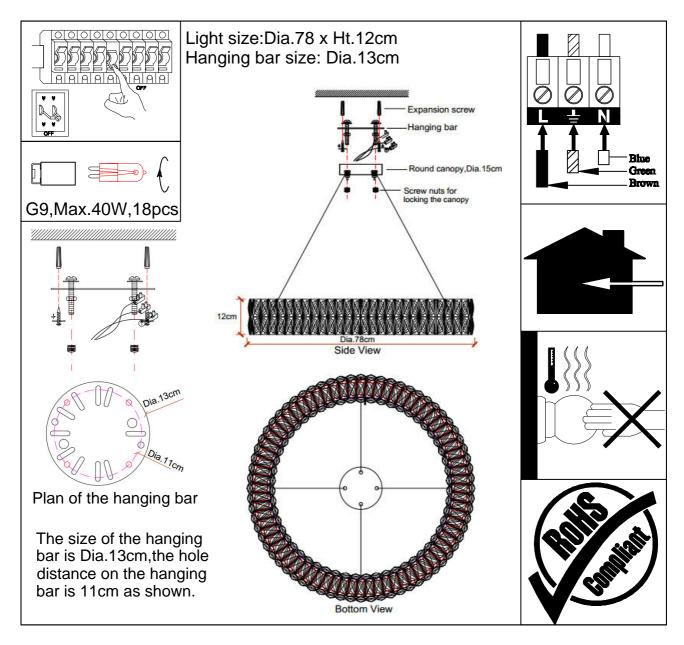

## INSTALLATION INSTRUCTION

10124 + 14/S

## Installation instruction for this item:

- 1.Remove the cover and put the lamp on a clean place, then install the lamp;
- 2. The lamp is limited to used 60W bulb;
- 3. Fix the lamp body on the hung loop by the chain .

## Warning:

- 1.Turn off the main power at the circuit breaker before installing the lamp in order to prevent possible shock;
- 2. Please wear gloves when installing the lamp;
- 3. Don't exceed the rated voltage 240V;
- 4. Don't install on haven't finished ceiling and loose wood ceiling;
- 5. Don't use corrosive liquor to clean it ,just as acid liquor and alkaline liquor,please use soft cloth;
- 6. The lamp is made of glass, installing carefully.