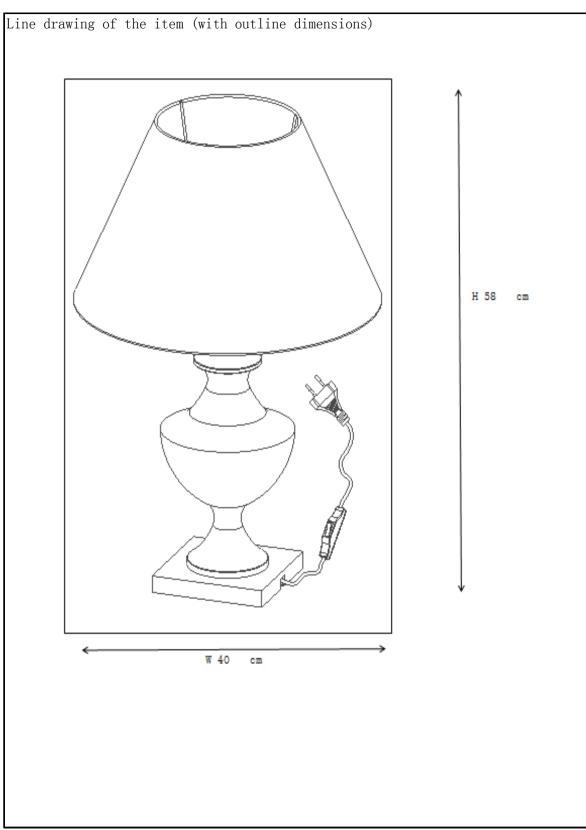

## Technical details

| Teelmiteat details                        |                        |
|-------------------------------------------|------------------------|
| materials used: Wood / Linen              |                        |
| color:                                    | Gray /gray brush white |
| dimmable and how is the fixture dimmable: | ON / OFF               |
| size: Height:                             | 58cm                   |
| Length:                                   | 40cm                   |
| Width:                                    | 40cm                   |
| Net Weight:                               | 5. 1kgs                |
| power requirements:                       | 220-240V~50Hz          |
| bulb type and maximum Wattage:            | 1xE27 Max.60W          |
| number of bulbs:                          | 1xE27                  |
| IP degree:                                | IP20                   |