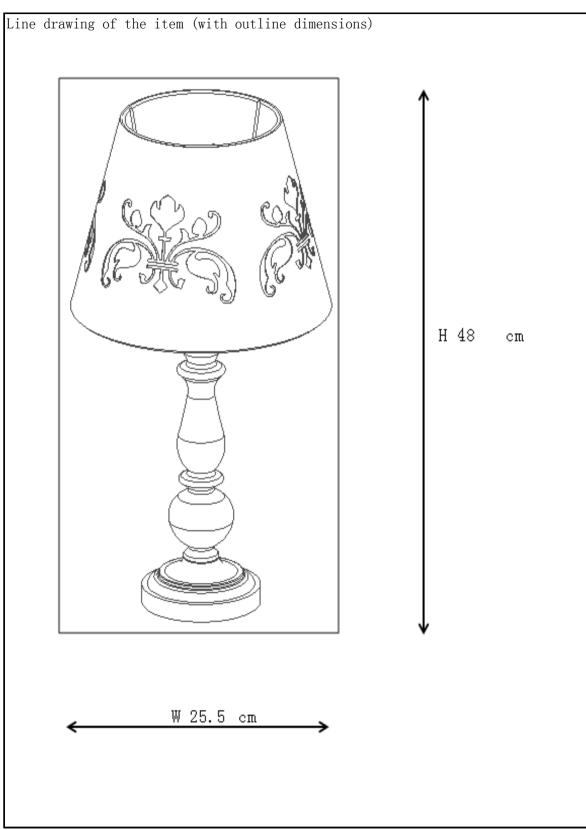

## Technical details

| recimirear details                        |                        |
|-------------------------------------------|------------------------|
| materials used: Wood / linen              |                        |
| color:                                    | Gray /gray brush white |
| dimmable and how is the fixture dimmable: | ON / OFF               |
| size: Height:                             | 48cm                   |
| Length:                                   | 25. 5cm                |
| Width:                                    | 25. 5cm                |
| Net Weight:                               | 1.6kgs                 |
| power requirements:                       | 220-240V~50Hz          |
| bulb type and maximum Wattage:            | 1xE27 Max.60W          |
| number of bulbs:                          | 1xE2                   |
| IP degree:                                | IP20                   |