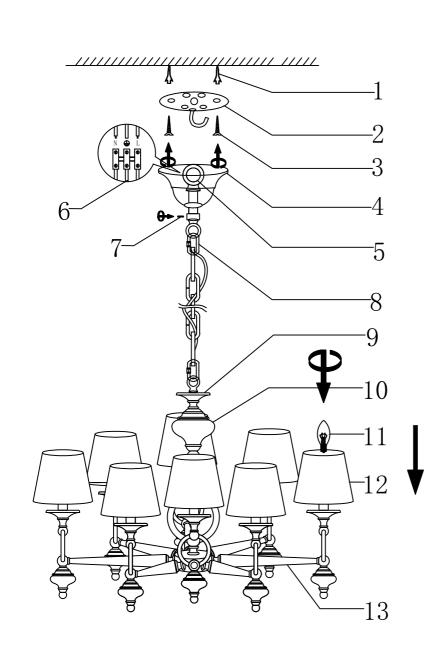

- 1 Wall anchor
- 2 Mounting
- 3 Self-tapping screw
- 4 Canopy
- 5 Ring
- 6 Terminal
- 7 Screw
- 8 Chain
- 9 Crystal
- 10 Metal plate
- 11 E14 bulb
- 12 Shade
- 12 Shaa 13 Arm
- Product coding: XCOM SP8