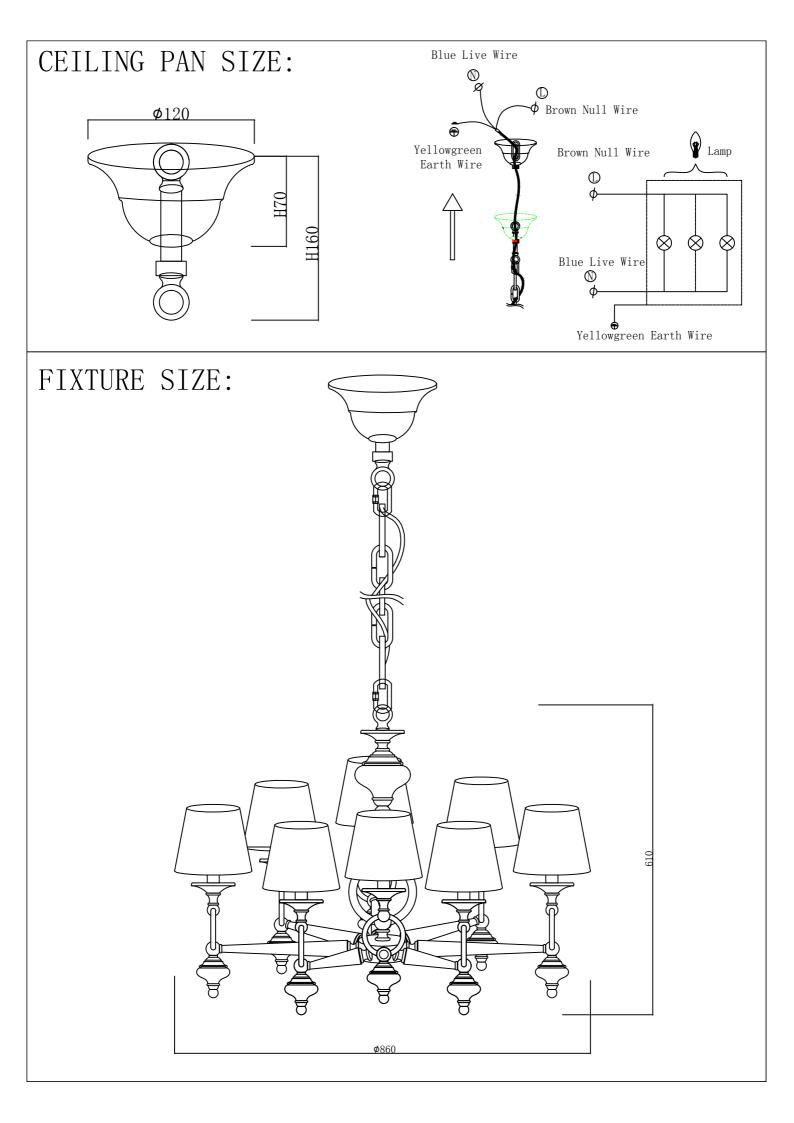

## ENGLISH

## Specification of installation

In order to ensure safety use, please notice the following items:

- •Read and understand the whole specification.
- •Suitable for the use of  $220{\sim}240V$  and  $50{\sim}60$ HZ.
- •Please wear gloves as installment and avoid rot on the surface of plating.
- •Must be installed on the fixed places and be checked annually.
- •please turn off the lighting source by soft cloth as cleaning prohibited to use of rotted detergent.
- •please connect with the local sales service center when there are any abnormality.





- 1 Wall anchor
- 2 Mounting
- 3 Self-tapping screw
- 4 Canopy
- 5 Ring
- 6 Terminal
- 7 Screw
- 8 Chain
- 9 Crystal
- 10 Metal plate
- 11 E14 bulb
- 12 Shade
- 12 Shaa 13 Arm
- Product coding: XCOM SP8