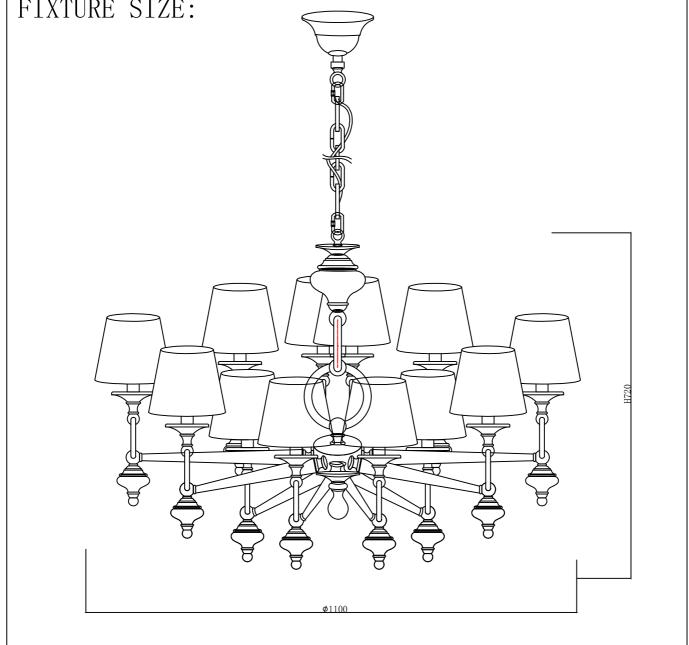

## Specification of installation

In order to ensure safety use, please notice the following items:

- •Read and understand the whole specification.
- •Suitable for the use of  $220{\sim}240\text{V}$  and  $50{\sim}60\text{HZ}$ .
- •Please wear gloves as installment and avoid rot on the surface of plating.
- ${}^{\textstyle \bullet}\text{Must}$  be installed on the fixed places and be checked annually.
- •please turn off the lighting source by soft cloth as cleaning prohibited to use of rotted detergent.
- •please connect with the local sales service center when there are any abnormality.