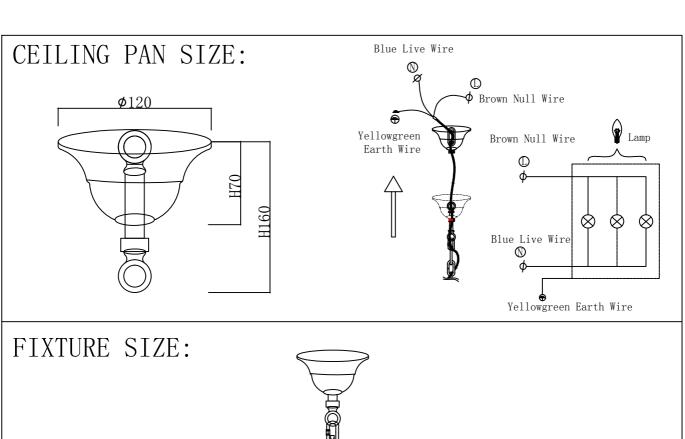

## Specification of installation

In order to ensure safety use, please notice the following items:

- •Read and understand the whole specification.
- •Suitable for the use of  $220{\sim}240\text{V}$  and  $50{\sim}60\text{HZ}$ .
- •Please wear gloves as installment and avoid rot on the surface of plating.
- ${}^{\textstyle \bullet}\text{Must}$  be installed on the fixed places and be checked annually.
- •please turn off the lighting source by soft cloth as cleaning prohibited to use of rotted detergent.
- •please connect with the local sales service center when there are any abnormality.