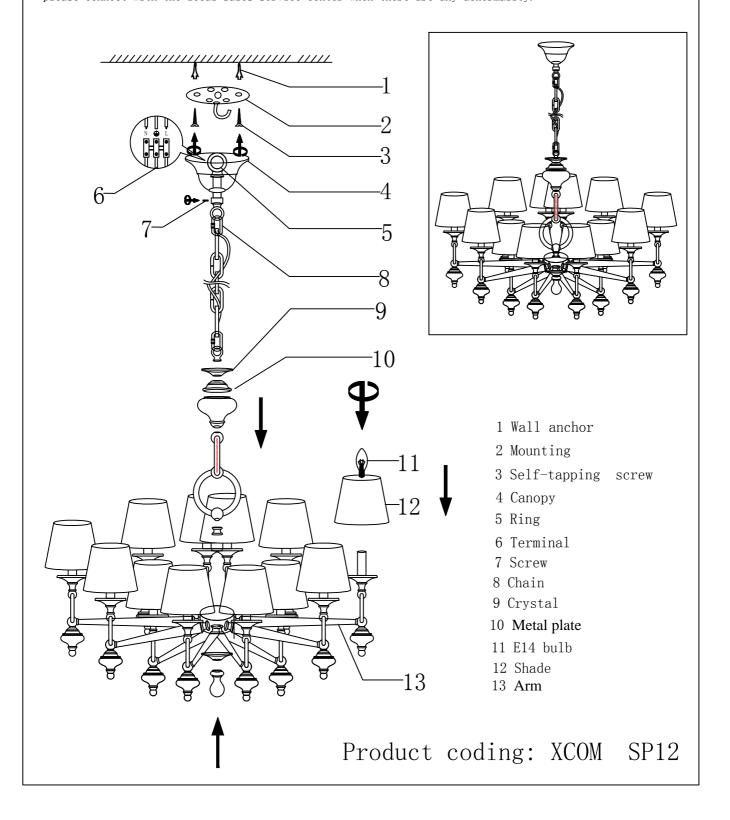

## Specification of installation

In order to ensure safety use, please notice the following items:

- •Read and understand the whole specification.
- •Suitable for the use of  $220{\sim}240\text{V}$  and  $50{\sim}60\text{HZ}$ .
- •Please wear gloves as installment and avoid rot on the surface of plating.
- ${}^{\textstyle \bullet}\text{Must}$  be installed on the fixed places and be checked annually.
- •please turn off the lighting source by soft cloth as cleaning prohibited to use of rotted detergent.
- •please connect with the local sales service center when there are any abnormality.