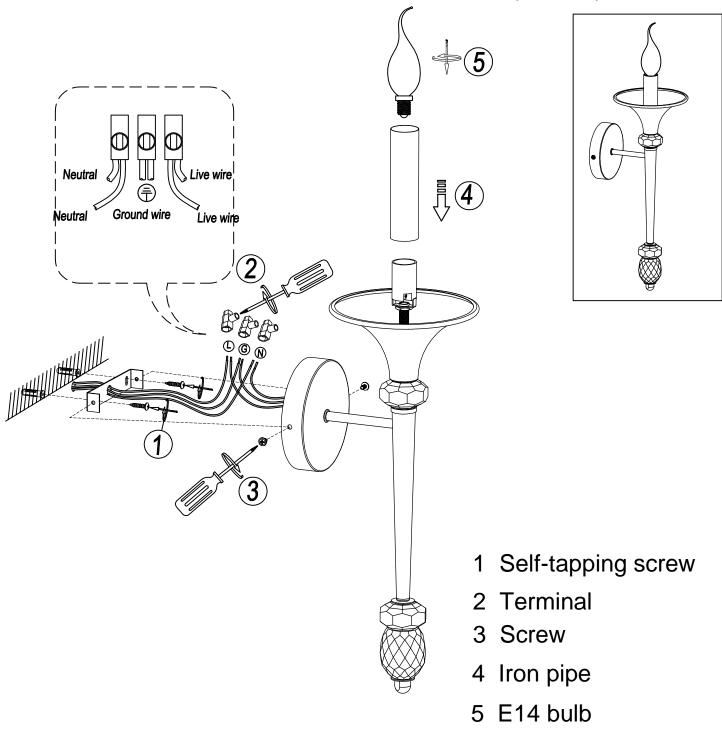

## Specification of installation

In order to ensure safety use, please notice the following items:

- . Read and understand the whole Specification.
- . Suitable for the use of 220-240V and 50-60Hz.
- . Please wear gloves as installment and avoid rot on the surface of plating.
- . Must be installed on the fixed places and be checked annually.
- . Please turn off the lighting source by soft cloth as cleaning prohibited to use of rotted detergent.
- . Please connect with the local sales service center when there are any abnomality.