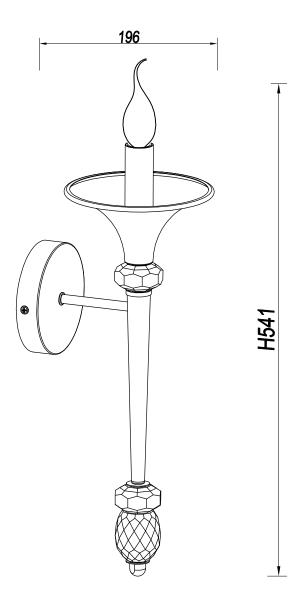

## **ENGLISH**

## Specification of installation

In order to ensure safety use, please notice the following items:

- . Read and understand the whole Specification.
- . Suitable for the use of 220-240V and 50-60Hz.
- . Please wear gloves as installment and avoid rot on the surface of plating.
- . Must be installed on the fixed places and be checked annually.
- . Please turn off the lighting source by soft cloth as cleaning prohibited to use of rotted detergent.
- . Please connect with the local sales service center when there are any abnomality.



Product coding: MIRACLE AP1 GOLD

## BASE SIZE:



## FIXTURE SIZE: