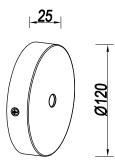

## **ENGLISH**

## Specification of installation

In order to ensure safety use, please notice the following items:

- . Read and understand the whole Specification.
- . Suitable for the use of 220-240V and 50-60Hz.
- . Please wear gloves as installment and avoid rot on the surface of plating.
- . Must be installed on the fixed places and be checked annually.
- . Please turn off the lighting source by soft cloth as cleaning prohibited to use of rotted detergent.
- . Please connect with the local sales service center when there are any abnomality.



Product coding: MIRACLE AP1 GOLD

## BASE SIZE:



## FIXTURE SIZE: