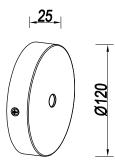

## **ENGLISH**

## Specification of installation

In order to ensure safety use, please notice the following items:

- . Read and understand the whole Specification.
- . Suitable for the use of 220-240V and 50-60Hz.
- . Please wear gloves as installment and avoid rot on the surface of plating.
- . Must be installed on the fixed places and be checked annually.
- . Please turn off the lighting source by soft cloth as cleaning prohibited to use of rotted detergent.
- . Please connect with the local sales service center when there are any abnomality.



Product coding: MIRACLE AP1 CHROME

## BASE SIZE:



## FIXTURE SIZE: