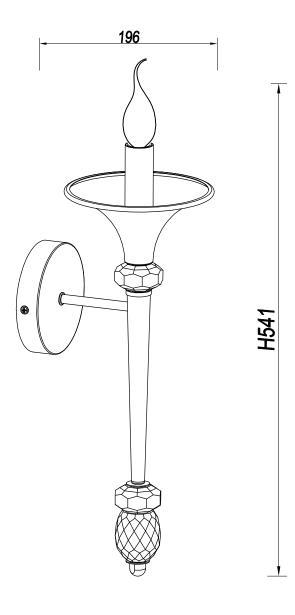

## **ENGLISH**

## Specification of installation

In order to ensure safety use, please notice the following items:

- . Read and understand the whole Specification.
- . Suitable for the use of 220-240V and 50-60Hz.
- . Please wear gloves as installment and avoid rot on the surface of plating.
- . Must be installed on the fixed places and be checked annually.
- . Please turn off the lighting source by soft cloth as cleaning prohibited to use of rotted detergent.
- . Please connect with the local sales service center when there are any abnomality.



Product coding: MIRACLE AP1 CHROME

## BASE SIZE:



## FIXTURE SIZE: