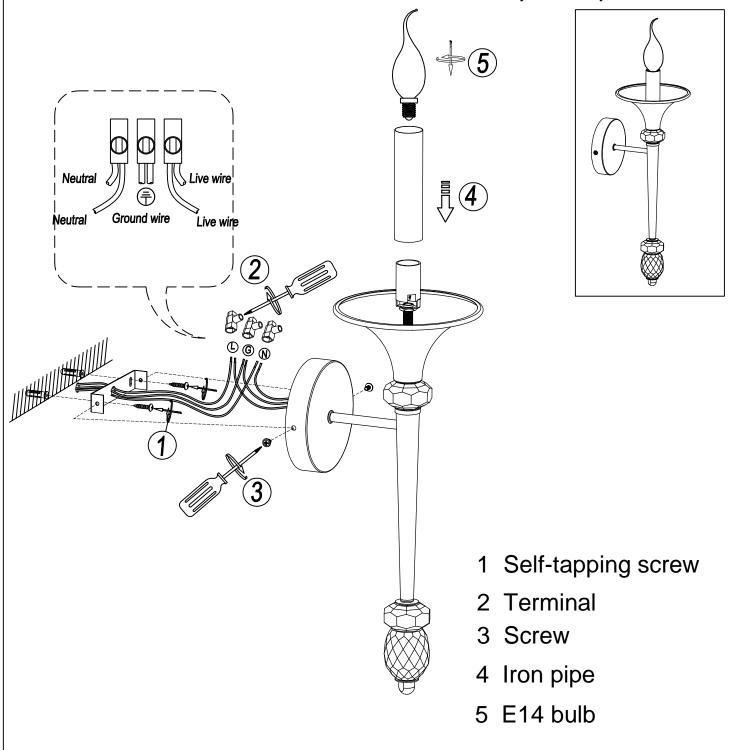

## Specification of installation

In order to ensure safety use, please notice the following items:

- . Read and understand the whole Specification.
- . Suitable for the use of 220-240V and 50-60Hz.
- . Please wear gloves as installment and avoid rot on the surface of plating.
- . Must be installed on the fixed places and be checked annually.
- . Please turn off the lighting source by soft cloth as cleaning prohibited to use of rotted detergent.
- . Please connect with the local sales service center when there are any abnomality.