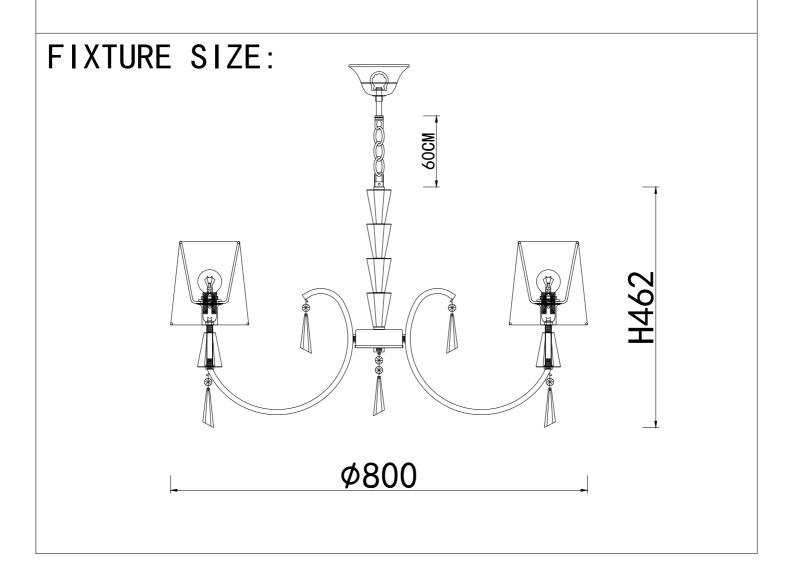

lly.
- · Please turn off the lighting source by soft cloth as cleaning prohibted to use of rotted detergent.
- · Please connect with the local sales service center when there are any abnormality.



### **ENGLISH**

### Specification of installation

In order to ensure safety use, please notice the following items:

- · Read and understand the whole Specification.
- Suitable for the use of  $220 \sim 240V$  and  $50 \sim 60Hz$ .
- · Please wear gloves as installment and avoid rot on the surface of plating.
- · Must be installed on the fixed places and be checked annually.
- · Please turn off the lighting source by soft cloth as cleaning prohibted to use of rotted detergent.
- · Please connect with the local sales service center when there are any abnormality.



## BASE SIZE:

\phi 115





## BASE SIZE:



# FIXTURE SIZE: