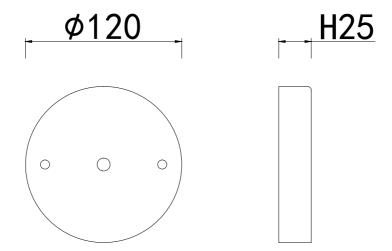

urn off the lighting source by soft cloth as cleaning prohibted to use of rotted detergent.
- · Please connect with the local sales service center when there are any abnormality.



### **ENGLISH**

### Specification of installation

In order to ensure safety use, please notice the following items:

- · Read and understand the whole Specification.
- Suitable for the use of  $220 \sim 240V$  and  $50 \sim 60Hz$ .
- · Please wear gloves as installment and avoid rot on the surface of plating.
- · Must be installed on the fixed places and be checked annually.
- · Please turn off the lighting source by soft cloth as cleaning prohibted to use of rotted detergent.
- · Please connect with the local sales service center when there are any abnormality.



## BASE SIZE:

\phi 115





## BASE SIZE:



# FIXTURE SIZE: