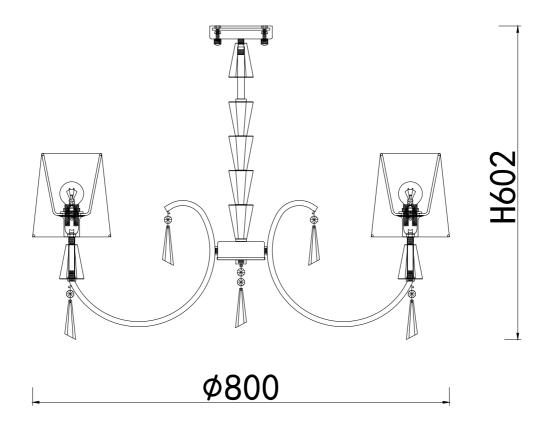

g source by soft cloth as cleaning prohibted to use of rotted detergent.
- · Please connect with the local sales service center when there are any abnormality.



### **ENGLISH**

### Specification of installation

In order to ensure safety use, please notice the following items:

- · Read and understand the whole Specification.
- Suitable for the use of  $220 \sim 240V$  and  $50 \sim 60Hz$ .
- · Please wear gloves as installment and avoid rot on the surface of plating.
- · Must be installed on the fixed places and be checked annually.
- · Please turn off the lighting source by soft cloth as cleaning prohibted to use of rotted detergent.
- · Please connect with the local sales service center when there are any abnormality.



## BASE SIZE:

\phi 115





## BASE SIZE:



# FIXTURE SIZE: