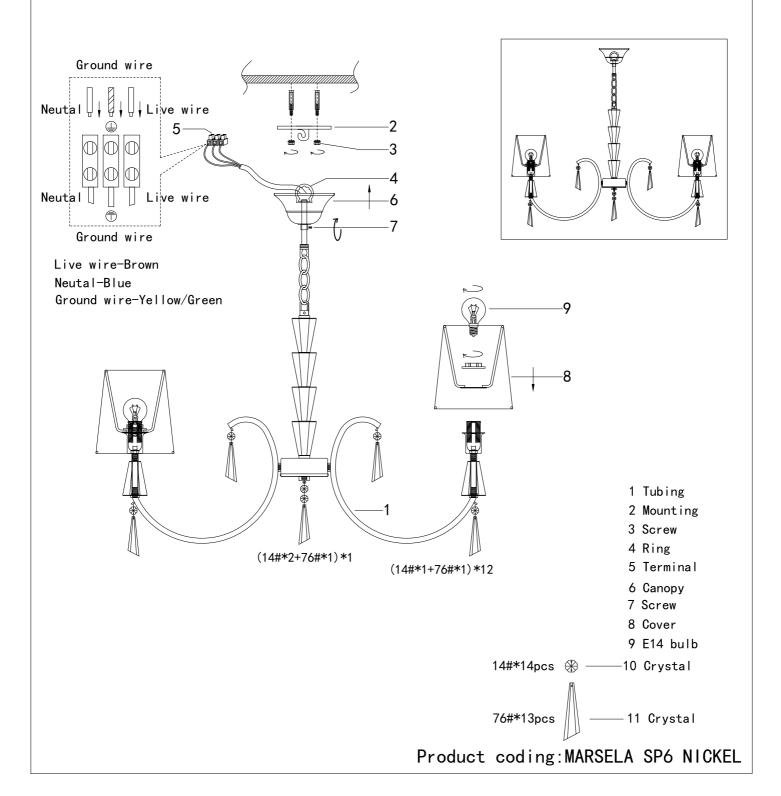

### Specification of installation

In order to ensure safety use, please notice the following items:

- · Read and understand the whole Specification.
- Suitable for the use of  $220 \sim 240V$  and  $50 \sim 60Hz$ .
- · Please wear gloves as installment and avoid rot on the surface of plating.
- · Must be installed on the fixed places and be checked annually.
- · Please turn off the lighting source by soft cloth as cleaning prohibted to use of rotted detergent.
- · Please connect with the local sales service center when there are any abnormality.