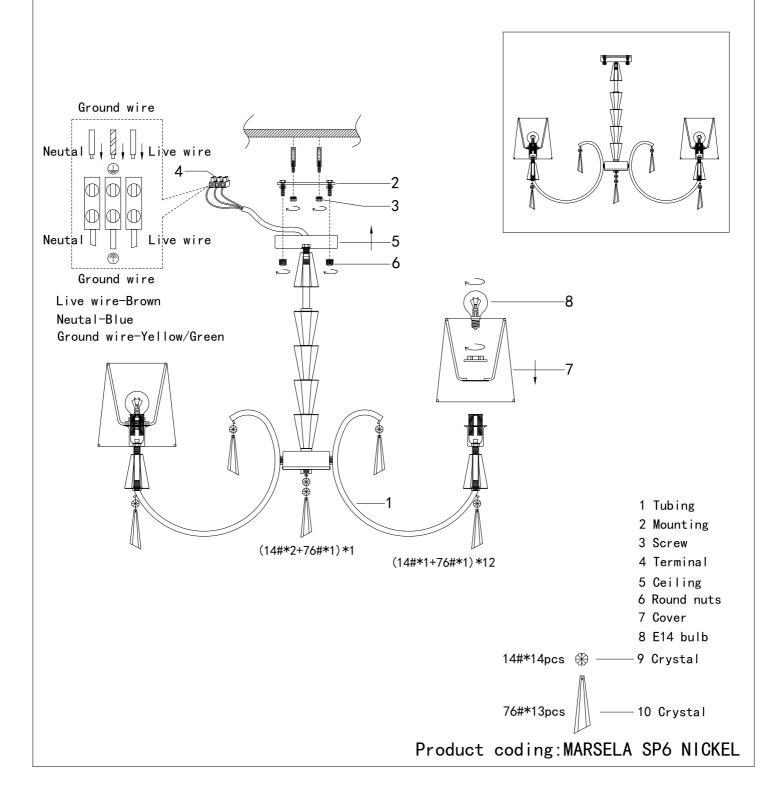

### Specification of installation

In order to ensure safety use, please notice the following items:

- · Read and understand the whole Specification.
- Suitable for the use of  $220 \sim 240V$  and  $50 \sim 60Hz$ .
- · Please wear gloves as installment and avoid rot on the surface of plating.
- · Must be installed on the fixed places and be checked annually.
- · Please turn off the lighting source by soft cloth as cleaning prohibted to use of rotted detergent.
- · Please connect with the local sales service center when there are any abnormality.