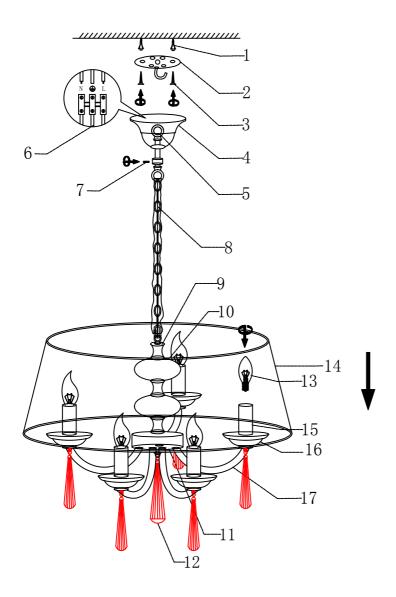

- 1 Wall anchor
- 2 Mounting
- 3 Self-tapping screw
- 4 Canopy
- 5 Ring
- 6 Terminal
- 7 Screw
- 8 Chain
- 9 Metal plate
- 10 Crystal ball
- 11 Lamp bone
- 12 Crystal
- 13 E14 bulb
- 14 Shade
- 15 Waterpipe
- 16 Crystal plate
- 17 Arm