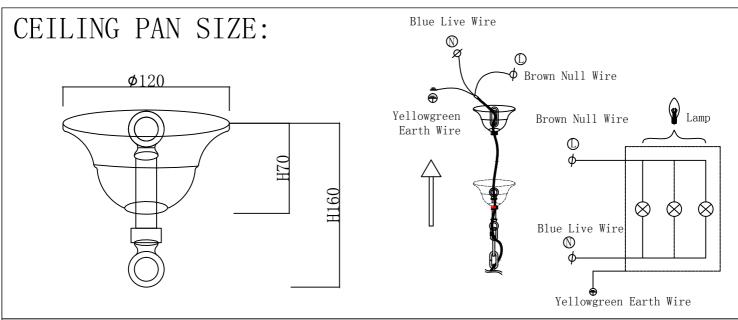

## Specification of installation

In order to ensure safety use, please notice the following items:

- Read and understand the whole specification.
- •Suitable for the use of  $220\sim240\text{V}$  and  $50\sim60\text{HZ}$ .
- •Please wear gloves as installment and avoid rot on the surface of plating.
- •Must be installed on the fixed places and be checked annually.
- •please turn off the lighting source by soft cloth as cleaning prohibited to use of rotted detergent.
- •please connect with the local sales service center when there are any abnormality.





- 1 Wall anchor
- 2 Mounting
- 3 Self-tapping screw
- 4 Canopy
- 5 Ring
- 6 Terminal
- 7 Screw
- 8 Chain
- 9 Metal plate
- 10 Crystal ball
- 11 Lamp bone
- 12 Crystal
- 13 E14 bulb
- 14 Shade
- 15 Waterpipe
- 16 Crystal plate
- 17 Arm