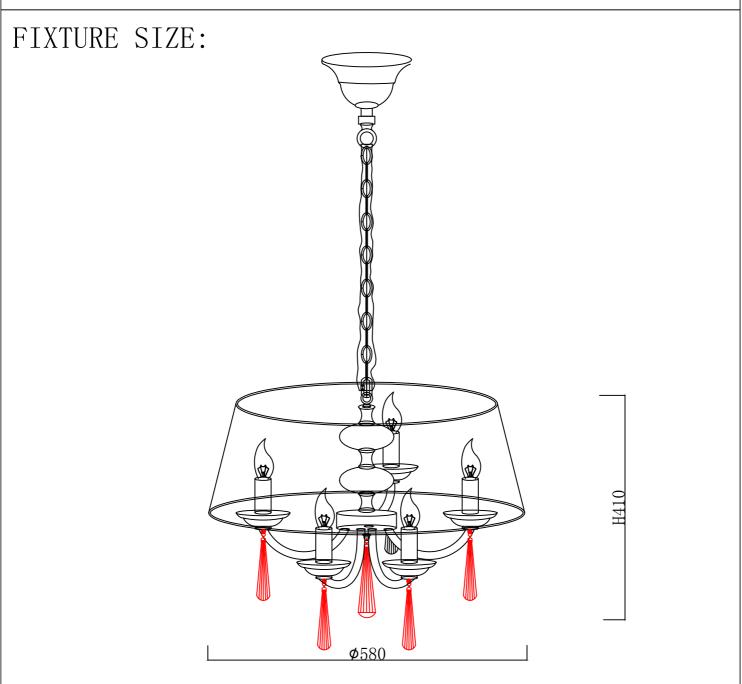

Specification of installation

In order to ensure safety use, please notice the following items:

- Read and understand the whole specification.
- •Suitable for the use of  $220\sim240\text{V}$  and  $50\sim60\text{HZ}$ .
- •Please wear gloves as installment and avoid rot on the surface of plating.
- •Must be installed on the fixed places and be checked annually.
- •please turn off the lighting source by soft cloth as cleaning prohibited to use of rotted detergent.
- •please connect with the local sales service center when there are any abnormality.





- 1 Wall anchor
- 2 Mounting
- 3 Self-tapping screw
- 4 Canopy
- 5 Ring
- 6 Terminal
- 7 Screw
- 8 Chain
- 9 Metal plate
- 10 Crystal ball
- 11 Lamp bone
- 12 Crystal
- 13 E14 bulb
- 14 Shade
- 15 Waterpipe
- 16 Crystal plate
- 17 Arm