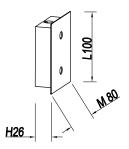

## **ENGLISH**

## Specification of installation

In order to ensure safety use, please notice the following items:

- . Read and understand the whole Specification.
- Suitable for the use of 220-240V and 50-60Hz.
- Please wear gloves as installment and avoid rot on the surface of plating.
- Must be installed on the fixed places and be checked annually.
- . Please turn off the lighting source by soft cloth as cleaning prohibited to use of rotted detergent.
- Please connect with the local sales service center when there are any abnomality.



- Self-tapping screw
- 2 Terminal
- 3 Ceiling box
- 4 GU10 bulb
- 5 Crystal
- 6 Holder ring

Product coding: CREEK AP1

## BASE SIZE:



## FIXTURE SIZE: