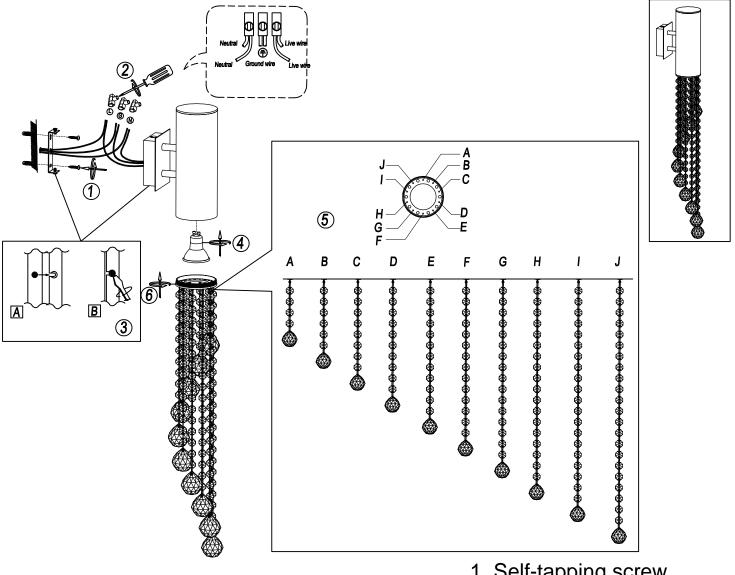

- Self-tapping screw
- 2 Terminal
- 3 Ceiling box
- 4 GU10 bulb
- 5 Crystal
- 6 Holder ring

Product coding: CREEK AP1