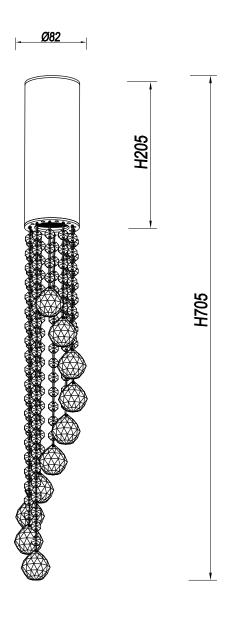

## **ENGLISH**

## Specification of installation

In order to ensure safety use, please notice the following items:

- . Read and understand the whole Specification.
- Suitable for the use of 220-240V and 50-60Hz.
- Please wear gloves as installment and avoid rot on the surface of plating.
- Must be installed on the fixed places and be checked annually.
- . Please turn off the lighting source by soft cloth as cleaning prohibited to use of rotted detergent.
- Please connect with the local sales service center when there are any abnomality.



- Self-tapping screw
- 2 Terminal
- 3 Ceiling box
- 4 GU10 bulb
- 5 Crystal
- 6 Holder ring

Product coding: CREEK AP1

## BASE SIZE:



## FIXTURE SIZE: