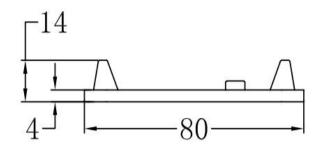

## **ENGLISH**

Specification of installation

In order to ensure safety use, please notice te following items:

Read and understand the whole Specification. Suitable for the use of 220~240V and 50~60Hz.

Please wear gloves as installment and avoid rot on the surface of plating.

Must be installed on the fixed places and be checked annually.

Please turn off the lighting source by soft cloth as cleaning prohibited to use of rotted detergent.

Please connect with the local sales service center when there are any abnormality.



- 1. perforate on the wall
- 2. fix the lamp base to the wall
- 3. connect power flow
- 4. fix the lamp body to the lamp base
- 5. set screws on the lamp body

ART. CLT 530W BL IP54

## LAMP BASE SIZE:





## FIXTURE SIZE: