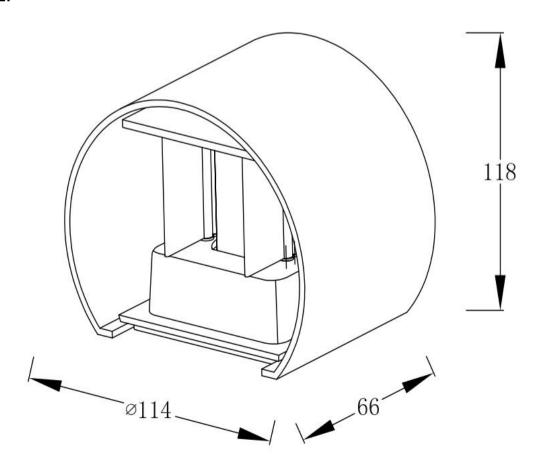

## **ENGLISH**

Specification of installation

In order to ensure safety use, please notice te following items:

Read and understand the whole Specification. Suitable for the use of 220~240V and 50~60Hz.

Please wear gloves as installment and avoid rot on the surface of plating.

Must be installed on the fixed places and be checked annually.

Please turn off the lighting source by soft cloth as cleaning prohibited to use of rotted detergent.

Please connect with the local sales service center when there are any abnormality.



- 1. perforate on the wall
- 2. fix the lamp base to the wall
- 3. connect power flow
- 4. fix the lamp body to the lamp base
- 5. set screws on the lamp body

ART. CLT 530W BL IP54

## LAMP BASE SIZE:





## FIXTURE SIZE: