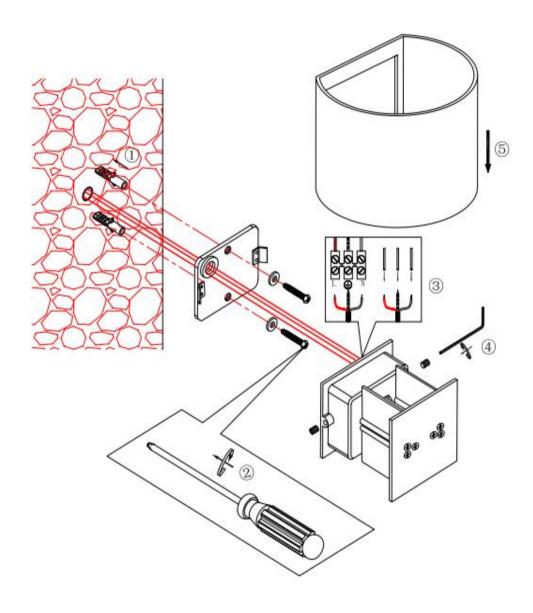

- 1. perforate on the wall
- 2. fix the lamp base to the wall
- 3. connect power flow
- 4. fix the lamp body to the lamp base
- 5. set screws on the lamp body

ART. CLT 530W BL IP54