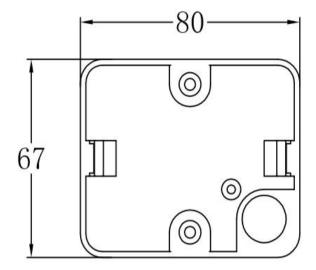

## **ENGLISH**

Specification of installation

In order to ensure safety use, please notice te following items:

Read and understand the whole Specification. Suitable for the use of 220~240V and 50~60Hz.

Please wear gloves as installment and avoid rot on the surface of plating.

Must be installed on the fixed places and be checked annually.

Please turn off the lighting source by soft cloth as cleaning prohibited to use of rotted detergent.

Please connect with the local sales service center when there are any abnormality.



- 1. perforate on the wall
- 2. fix the lamp base to the wall
- 3. connect power flow
- 4. fix the lamp body to the lamp base
- 5. set screws on the lamp body

ART. CLT 530W BL IP54

## LAMP BASE SIZE:





## FIXTURE SIZE: