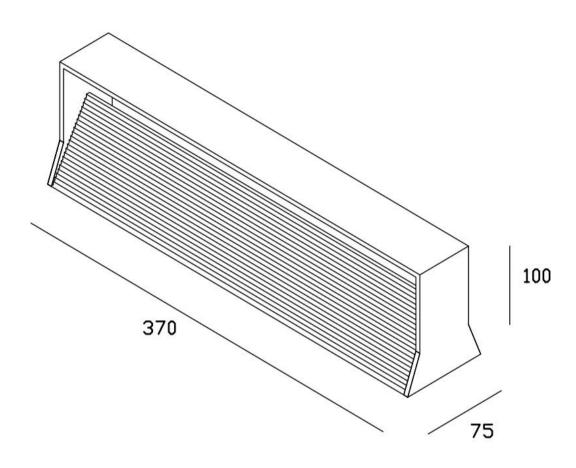

## **ENGLISH**

Specification of installation

In order to ensure safety use, please notice the following items:

Read and understand the whole Specification.

Suitable for the use of 220~240V and 50~60Hz.

Please wear gloves as installment and avoid rot on the surface of plating.

Must be installed on the fixed places and be checked annually.

Please turn off the lighting source by soft cloth as cleaning prohibited to use of rotted detergent.

Please connect with the local sales service center when there are any abnormality.



- 1. perforate on the wall
- 2. fix the lamp base to the wall
- 3. connect power flow
- 4. fix the lamp body to the lamp base set screws on the lamp body

ART. CLT 326W370 IP20

## FIXTURE SIZE: