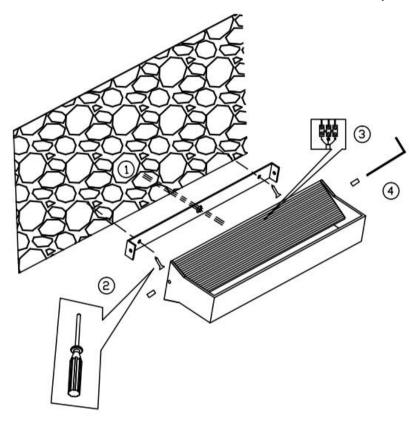

- 1. perforate on the wall
- 2. fix the lamp base to the wall
- 3. connect power flow
- 4. fix the lamp body to the lamp base set screws on the lamp body

ART. CLT 326W370 IP20