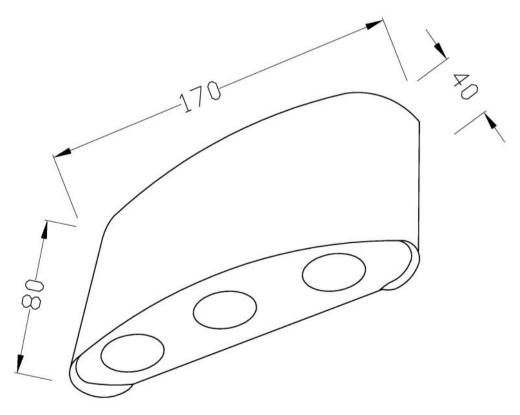

## ENGLISH

Specification of installation

In order to ensure safety use, please notice te following items:

Read and understand the whole Specification.

Suitable for the use of 220~240V and 50~60Hz.

Please wear gloves as installment and avoid rot on the surface of plating.

Must be installed on the fixed places and be checked annually.

Please turn off the lighting source by soft cloth as cleaning prohibited to use of rotted detergent. Please connect with the local sales service center when there are any abnormality.



- 1. perforate on the wall
- 2. fix the lamp base to the wall
- 3. connect power flow
- 4. fix the lamp body to the lamp base
- 5. set screws on the lamp body

ART. CLT 023W3 IP54

## LAMP BASE SIZE:



FIXTURE SIZE: