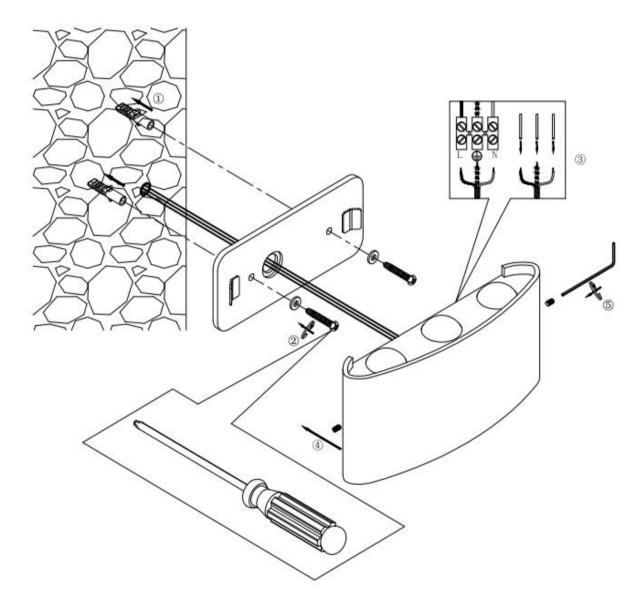

- 1. perforate on the wall
- 2. fix the lamp base to the wall
- 3. connect power flow
- 4. fix the lamp body to the lamp base
- 5. set screws on the lamp body

ART. CLT 023W3 IP54