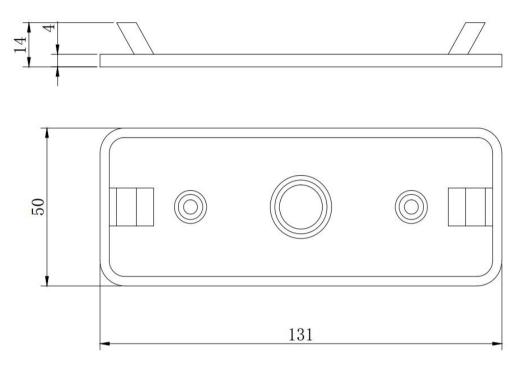

## ENGLISH

Specification of installation

In order to ensure safety use, please notice te following items:

Read and understand the whole Specification.

Suitable for the use of 220~240V and 50~60Hz.

Please wear gloves as installment and avoid rot on the surface of plating.

Must be installed on the fixed places and be checked annually.

Please turn off the lighting source by soft cloth as cleaning prohibited to use of rotted detergent. Please connect with the local sales service center when there are any abnormality.



- 1. perforate on the wall
- 2. fix the lamp base to the wall
- 3. connect power flow
- 4. fix the lamp body to the lamp base
- 5. set screws on the lamp body

ART. CLT 023W3 IP54

## LAMP BASE SIZE:



FIXTURE SIZE: