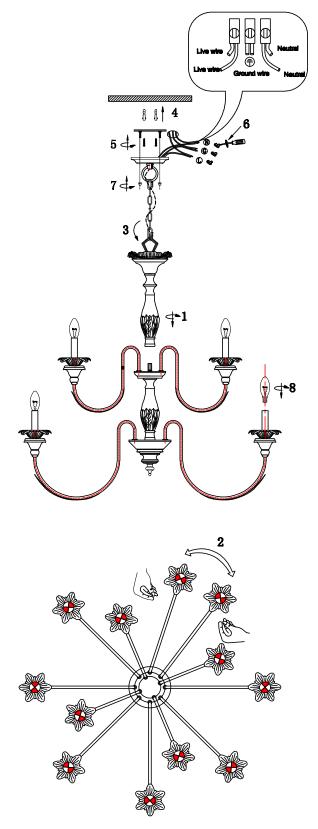

- 1 Center pilar
- 2 Lamp arm
- 3 Chain
- 4 Wall plugs
- 5 Screw
- 6 Terminal
- 7 Fianl
- 8 Blub

Product coding: CASA SP8+4