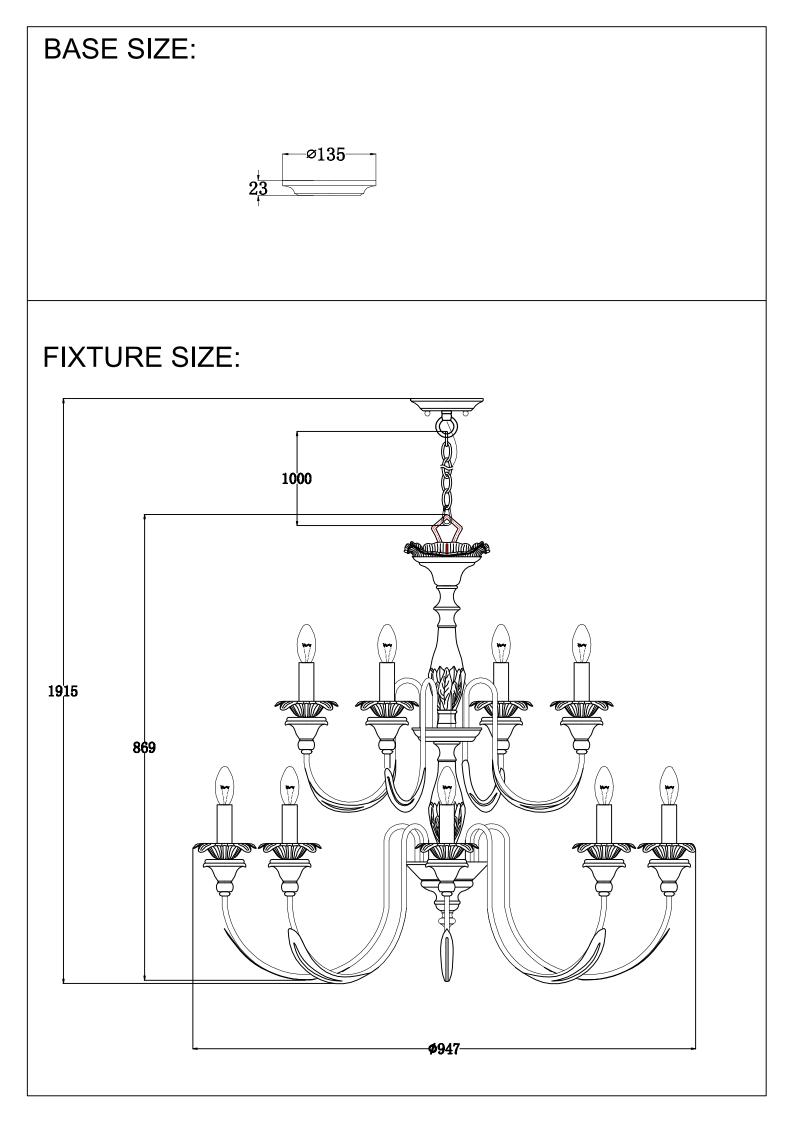

## ENGLISH

## Specification of installation

In order to ensure safety use, please notice the following items:

- . Read and understand the whole Specification.
- . Suitable for the use of 220-240V and 50-60Hz.
- . Please wear gloves as installment and avoid rot on the surface of plating.
- . Must be installed on the fixed places and be checked annually.
- . Please turn off the lighting source by soft cloth as cleaning prohibited to use of rotted detergent.
- . Please connect with the local sales service center when there are any abnomality.





- 1 Center pilar
- 2 Lamp arm
- 3 Chain
- 4 Wall plugs
- 5 Screw
- 6 Terminal
- 7 Fianl
- 8 Blub

Product coding: CASA SP8+4