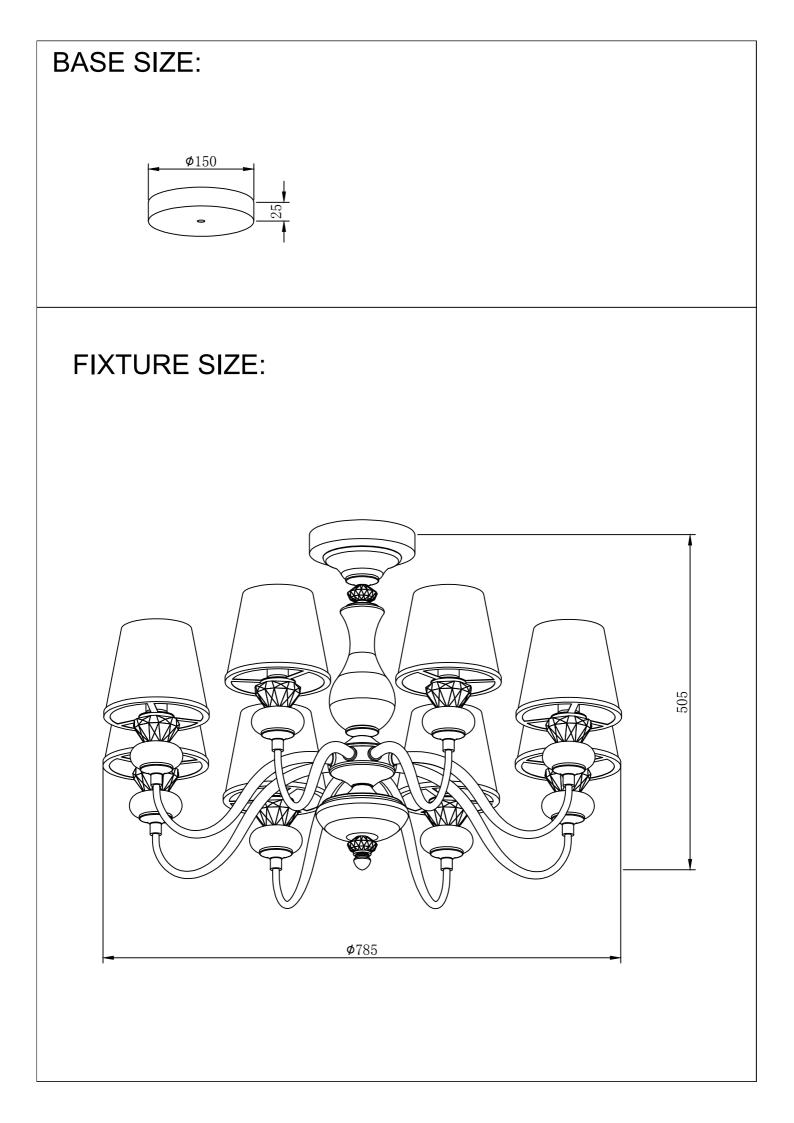

## ENGLISH

Specification of installation

In order to ensure safety use, please notice the following items:

- . Read and understand the whole Specification.
- . Suitable for the use of 220-240V and 50-60Hz.
- . Please wear gloves as installment and avoid rot on the surface of plaetng.
- . Must be installed on the fixed places and be checked annually.
- . Please tum off the lighting source by soft cloth as cleaning prohibited to use of rotted detergent.
- . Please connect with the local sales service center when there are any abnomality.