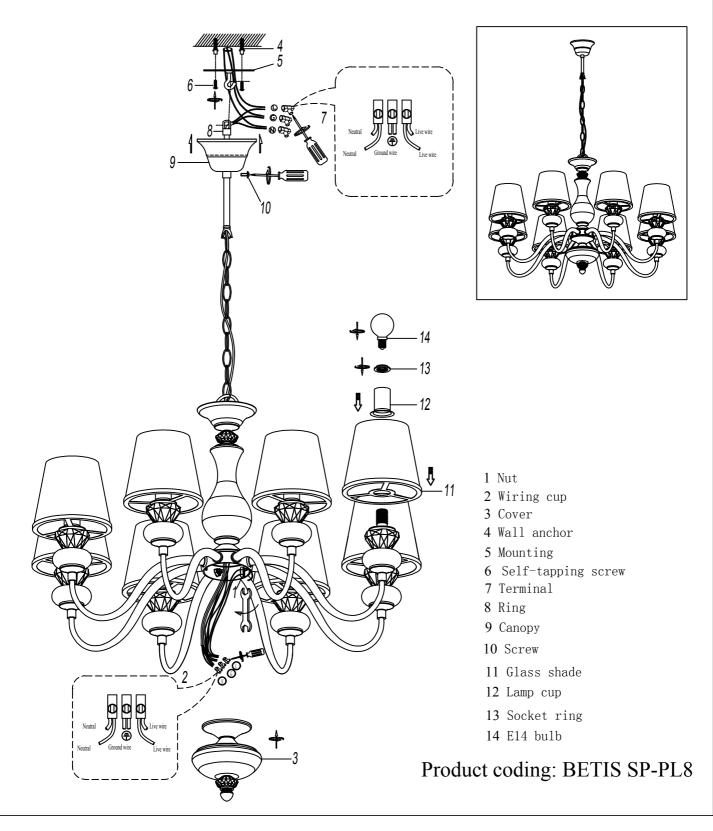

## ENGLISH

Specification of installation

In order to ensure safety use, please notice the following items:

- . Read and understand the whole Specification.
- Suitable for the use of 220-240V and 50-60Hz.
- . Please wear gloves as installment and avoid rot on the surface of plaetng.
- . Must be installed on the fixed places and be checked annually.
- . Please tum off the lighting source by soft cloth as cleaning prohibited to use of rotted detergent.
- . Please connect with the local sales service center when there are any abnomality.