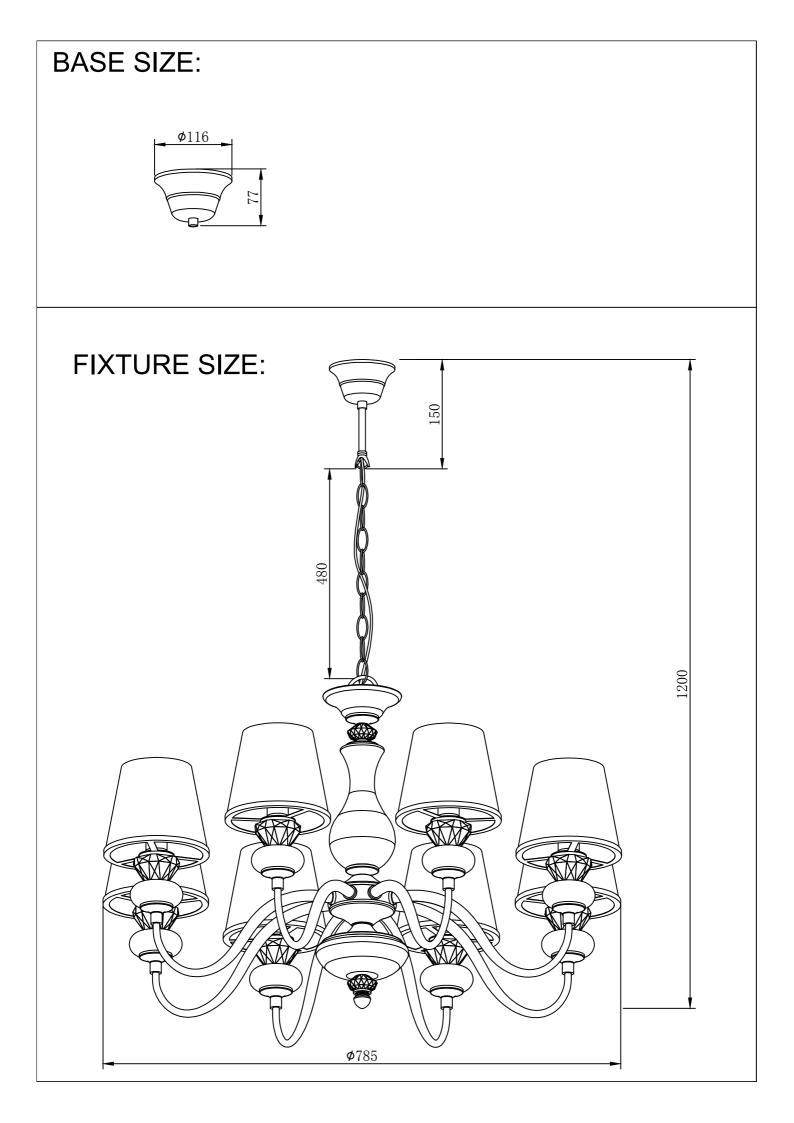

## ENGLISH

Specification of installation

In order to ensure safety use, please notice the following items:

- . Read and understand the whole Specification.
- Suitable for the use of 220-240V and 50-60Hz.
- . Please wear gloves as installment and avoid rot on the surface of plaetng.
- . Must be installed on the fixed places and be checked annually.
- . Please tum off the lighting source by soft cloth as cleaning prohibited to use of rotted detergent.
- . Please connect with the local sales service center when there are any abnomality.