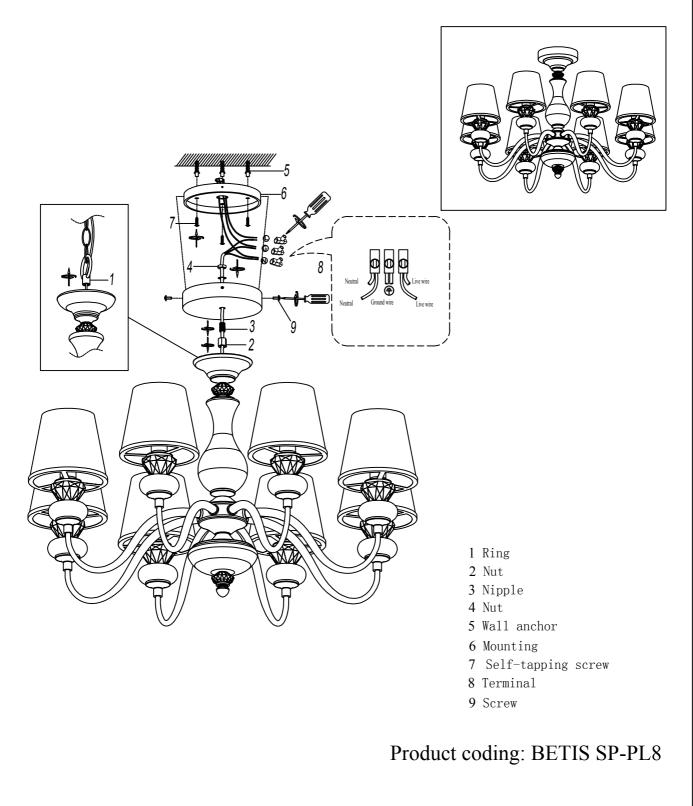

## ENGLISH

Specification of installation

In order to ensure safety use, please notice the following items:

- . Read and understand the whole Specification.
- . Suitable for the use of 220-240V and 50-60Hz.
- . Please wear gloves as installment and avoid rot on the surface of plaetng.
- . Must be installed on the fixed places and be checked annually.
- . Please tum off the lighting source by soft cloth as cleaning prohibited to use of rotted detergent.
- . Please connect with the local sales service center when there are any abnomality.