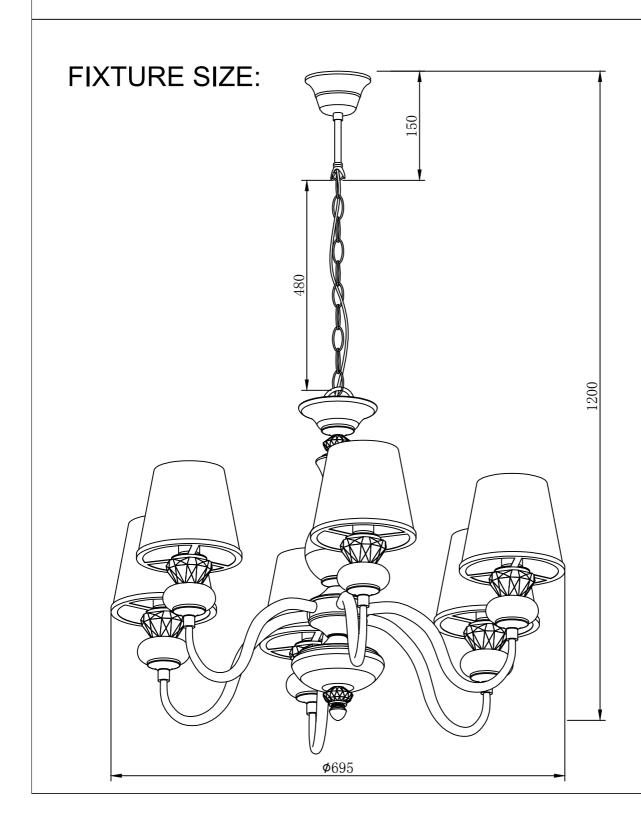

### **ENGLISH**

#### Specification of installation

In order to ensure safety use, please notice the following items:

- . Read and understand the whole Specification.
- . Suitable for the use of 220-240V and 50-60Hz.
- . Please wear gloves as installment and avoid rot on the surface of plaetng.
- . Must be installed on the fixed places and be checked annually.
- . Please tum off the lighting source by soft cloth as cleaning prohibited to use of rotted detergent.
- . Please connect with the local sales service center when there are any abnomality.





- 1 Nut
- 2 Wiring cup
- 3 Cover
- 4 Wall anchor
- 5 Mounting
- 6 Self-tapping screw
- 7 Terminal
- 8 Ring
- 9 Canopy
- 10 Screw
- 11 Glass shade
- 12 Lamp cup
- 13 Socket ring
- 14 E14 bulb

Product coding: BETIS SP-PL6

# BASE SIZE:





### ENGLISH

#### Specification of installation

In order to ensure safety use, please notice the following items:

- . Read and understand the whole Specification.
- . Suitable for the use of 220-240V and 50-60Hz.
- . Please wear gloves as installment and avoid rot on the surface of plaetng.
- . Must be installed on the fixed places and be checked annually.
- . Please tum off the lighting source by soft cloth as cleaning prohibited to use of rotted detergent.
- . Please connect with the local sales service center when there are any abnomality.





- 1 Ring
- 2 Nut
- 3 Nipple
- 4 Nut
- 5 Wall anchor
- 6 Mounting
- 7 Self-tapping screw
- 8 Terminal
- 9 Screw

Product coding: BETIS SP-PL6

# BASE SIZE:



### FIXTURE SIZE: