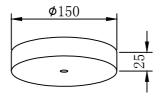

amp cup
- 13 Socket ring
- 14 E14 bulb

Product coding: BETIS SP-PL6

# BASE SIZE:





### ENGLISH

#### Specification of installation

In order to ensure safety use, please notice the following items:

- . Read and understand the whole Specification.
- . Suitable for the use of 220-240V and 50-60Hz.
- . Please wear gloves as installment and avoid rot on the surface of plaetng.
- . Must be installed on the fixed places and be checked annually.
- . Please tum off the lighting source by soft cloth as cleaning prohibited to use of rotted detergent.
- . Please connect with the local sales service center when there are any abnomality.





- 1 Ring
- 2 Nut
- 3 Nipple
- 4 Nut
- 5 Wall anchor
- 6 Mounting
- 7 Self-tapping screw
- 8 Terminal
- 9 Screw

Product coding: BETIS SP-PL6

# BASE SIZE:



### FIXTURE SIZE: