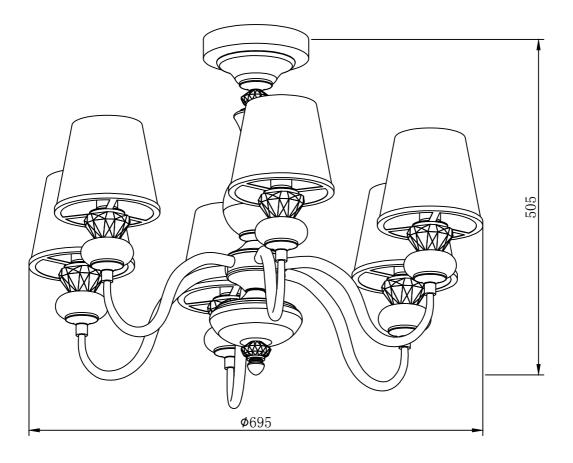

ing
- 14 E14 bulb

Product coding: BETIS SP-PL6

# BASE SIZE:





### ENGLISH

#### Specification of installation

In order to ensure safety use, please notice the following items:

- . Read and understand the whole Specification.
- . Suitable for the use of 220-240V and 50-60Hz.
- . Please wear gloves as installment and avoid rot on the surface of plaetng.
- . Must be installed on the fixed places and be checked annually.
- . Please tum off the lighting source by soft cloth as cleaning prohibited to use of rotted detergent.
- . Please connect with the local sales service center when there are any abnomality.





- 1 Ring
- 2 Nut
- 3 Nipple
- 4 Nut
- 5 Wall anchor
- 6 Mounting
- 7 Self-tapping screw
- 8 Terminal
- 9 Screw

Product coding: BETIS SP-PL6

# BASE SIZE:



### FIXTURE SIZE: