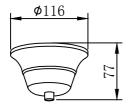

### **ENGLISH**

#### Specification of installation

In order to ensure safety use, please notice the following items:

- . Read and understand the whole Specification.
- . Suitable for the use of 220-240V and 50-60Hz.
- . Please wear gloves as installment and avoid rot on the surface of plaetng.
- . Must be installed on the fixed places and be checked annually.
- . Please tum off the lighting source by soft cloth as cleaning prohibited to use of rotted detergent.
- . Please connect with the local sales service center when there are any abnomality.





- 1 Nut
- 2 Wiring cup
- 3 Cover
- 4 Wall anchor
- 5 Mounting
- 6 Self-tapping screw
- 7 Terminal
- 8 Ring
- 9 Canopy
- 10 Screw
- 11 Glass shade
- 12 Lamp cup
- 13 Socket ring
- 14 E14 bulb

Product coding: BETIS SP-PL6

# BASE SIZE:





### ENGLISH

#### Specification of installation

In order to ensure safety use, please notice the following items:

- . Read and understand the whole Specification.
- . Suitable for the use of 220-240V and 50-60Hz.
- . Please wear gloves as installment and avoid rot on the surface of plaetng.
- . Must be installed on the fixed places and be checked annually.
- . Please tum off the lighting source by soft cloth as cleaning prohibited to use of rotted detergent.
- . Please connect with the local sales service center when there are any abnomality.





- 1 Ring
- 2 Nut
- 3 Nipple
- 4 Nut
- 5 Wall anchor
- 6 Mounting
- 7 Self-tapping screw
- 8 Terminal
- 9 Screw

Product coding: BETIS SP-PL6

# BASE SIZE:



### FIXTURE SIZE: