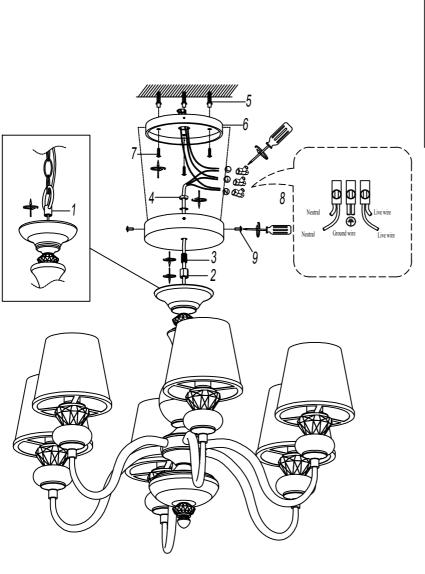

- 1 Ring
- 2 Nut
- 3 Nipple
- 4 Nut
- 5 Wall anchor
- 6 Mounting
- 7 Self-tapping screw
- 8 Terminal
- 9 Screw

Product coding: BETIS SP-PL6