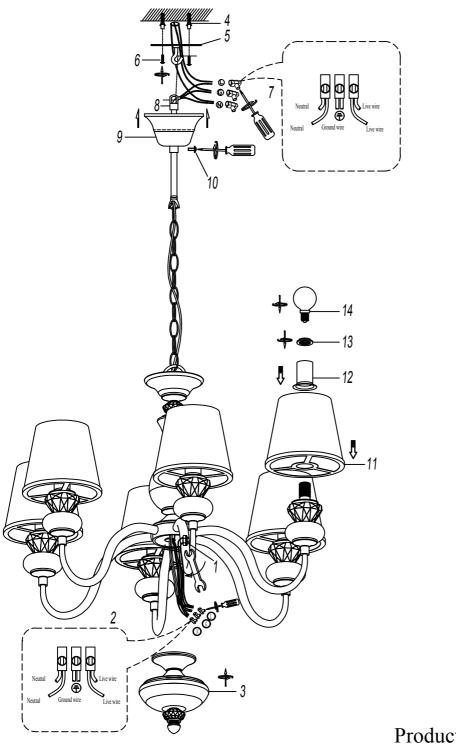

- 1 Nut
- 2 Wiring cup
- 3 Cover
- 4 Wall anchor
- 5 Mounting
- 6 Self-tapping screw
- 7 Terminal
- 8 Ring
- 9 Canopy
- 10 Screw
- 11 Glass shade
- 12 Lamp cup
- 13 Socket ring
- 14 E14 bulb

Product coding: BETIS SP-PL6