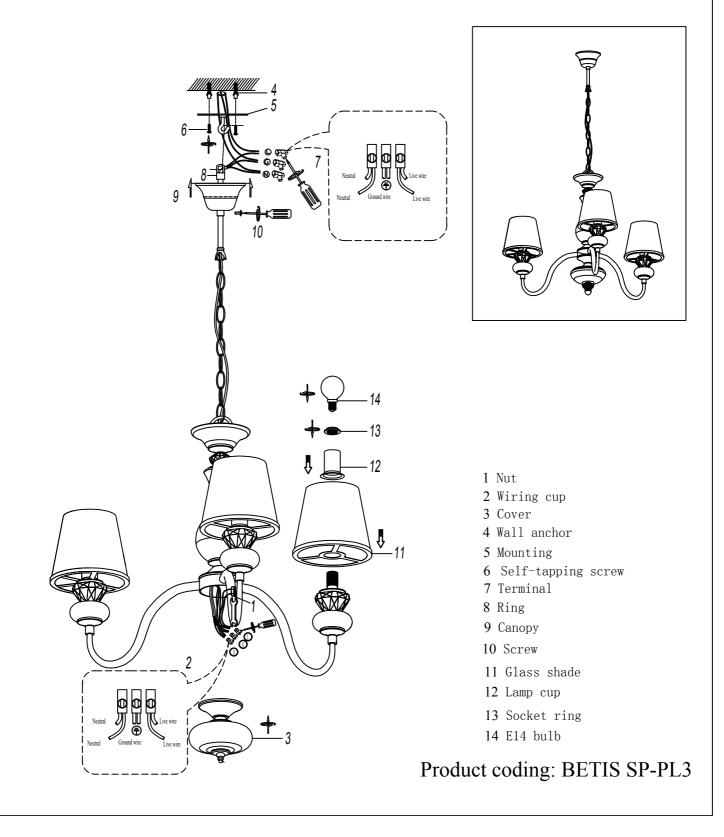

## ENGLISH

Specification of installation

In order to ensure safety use, please notice the following items:

- . Read and understand the whole Specification.
- Suitable for the use of 220-240V and 50-60Hz.
- . Please wear gloves as installment and avoid rot on the surface of plaetng.
- . Must be installed on the fixed places and be checked annually.
- . Please tum off the lighting source by soft cloth as cleaning prohibited to use of rotted detergent.
- . Please connect with the local sales service center when there are any abnomality.





## ENGLISH

Specification of installation

In order to ensure safety use, please notice the following items:

- . Read and understand the whole Specification.
- . Suitable for the use of 220-240V and 50-60Hz.
- . Please wear gloves as installment and avoid rot on the surface of plaetng.
- . Must be installed on the fixed places and be checked annually.
- . Please tum off the lighting source by soft cloth as cleaning prohibited to use of rotted detergent.
- . Please connect with the local sales service center when there are any abnomality.



| BASE SIZE:    |
|---------------|
|               |
| FIXTURE SIZE: |
|               |