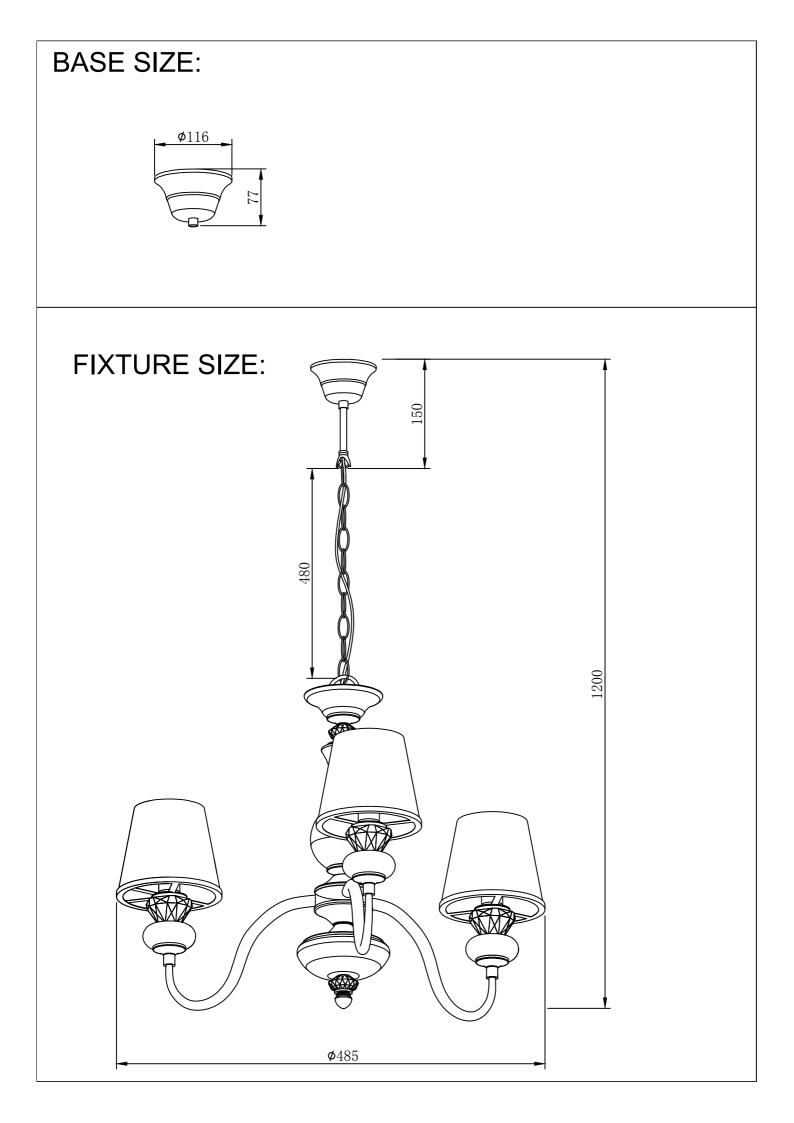

| BASE SIZE:    |
|---------------|
|               |
| FIXTURE SIZE: |
|               |