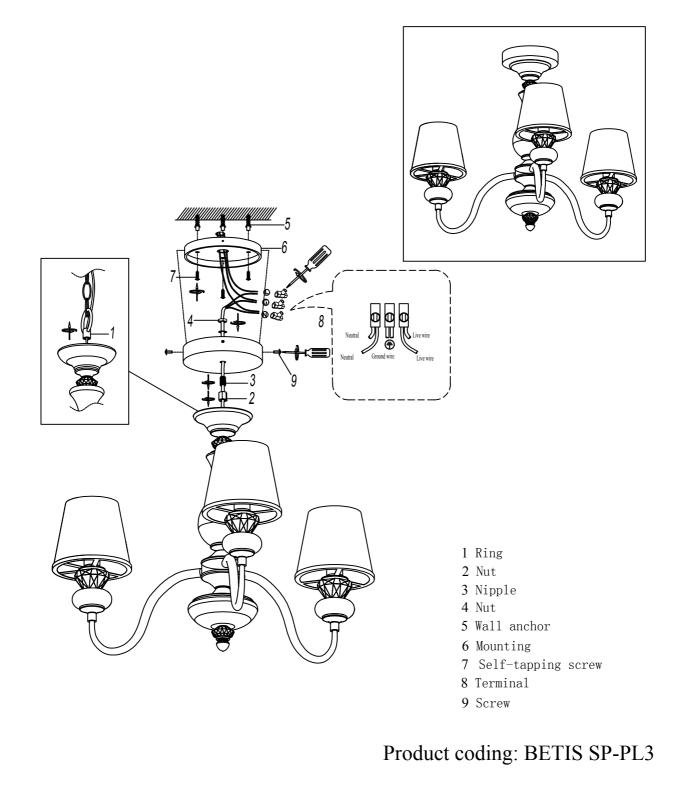

be installed on the fixed places and be checked annually.
- . Please tum off the lighting source by soft cloth as cleaning prohibited to use of rotted detergent.
- . Please connect with the local sales service center when there are any abnomality.





## ENGLISH

Specification of installation

In order to ensure safety use, please notice the following items:

- . Read and understand the whole Specification.
- . Suitable for the use of 220-240V and 50-60Hz.
- . Please wear gloves as installment and avoid rot on the surface of plaetng.
- . Must be installed on the fixed places and be checked annually.
- . Please tum off the lighting source by soft cloth as cleaning prohibited to use of rotted detergent.
- . Please connect with the local sales service center when there are any abnomality.



| BASE SIZE:    |
|---------------|
|               |
| FIXTURE SIZE: |
|               |